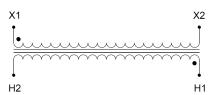

#### SCHEMATIC/DIAGRAM AND DIMENSION PICTURES

Single Phase Control Transformer with a capacity of 100VA, transforming 480 Volts to 120 Volts

### **PRODUCT SPECIFICATIONS**

| Weight                     | 18 lbs                                                                               |
|----------------------------|--------------------------------------------------------------------------------------|
| Phases                     | 1                                                                                    |
| Connection                 | 1Ph-CT-SS-SU                                                                         |
| Primary Voltage            | 480                                                                                  |
| Primary Max Current        | <u>0.21A</u>                                                                         |
| Primary Markings           | <u>H1-H2</u>                                                                         |
| Primary Terminals          | <u>Terminals</u>                                                                     |
| Secondary Voltage          | 120                                                                                  |
| Secondary Max Current      | <u>0.83A</u>                                                                         |
| Secondary Markings         | <u>X1-X2</u>                                                                         |
| Secondary Terminals        | <u>Terminals</u>                                                                     |
| Primary Taps               | N/A                                                                                  |
| Conductor Material         | Copper                                                                               |
| Temperatue Rise            | 80°C                                                                                 |
| Insuation Class            | 130°C (Class B)                                                                      |
| BIL (Insulation) Level     | <u>10kV</u>                                                                          |
| Efficiency (@35% Load) %   | N/A                                                                                  |
| Impedance Range            | <u>5.0 - 7.0%</u>                                                                    |
| Sound (db)                 | 40                                                                                   |
| Enclosure Type             | Core & Coil                                                                          |
| Enclosure Size             | See Core & Coil Chart                                                                |
| Finish/Colour              | N/A                                                                                  |
| Standards & Certifications | CSA Certified File No. LR34493, UL Listed File No. E110286, ISO 9001:2015 Registered |