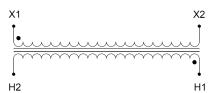

#### SCHEMATIC/DIAGRAM AND DIMENSION PICTURES

Single Phase Control Transformer with a capacity of 100VA, transforming 480 Volts to 120 Volts

### **PRODUCT SPECIFICATIONS**

| Weight                     | 18 lbs                                                                               |
|----------------------------|--------------------------------------------------------------------------------------|
| Phases                     | 1                                                                                    |
| Connection                 | 1Ph-CT-SS-SU                                                                         |
| Primary Voltage            | 480                                                                                  |
| Primary Max Current        | <u>0.21A</u>                                                                         |
| Primary Markings           | <u>H1-H2</u>                                                                         |
| Primary Terminals          | <u>Terminals</u>                                                                     |
| Secondary Voltage          | 120                                                                                  |
| Secondary Max Current      | <u>0.83A</u>                                                                         |
| Secondary Markings         | <u>X1-X2</u>                                                                         |
| Secondary Terminals        | <u>Terminals</u>                                                                     |
| Primary Taps               | N/A                                                                                  |
| Conductor Material         | Copper                                                                               |
| Temperatue Rise            | 80°C                                                                                 |
| Insuation Class            | 130°C (Class B)                                                                      |
| BIL (Insulation) Level     | <u>10kV</u>                                                                          |
| Efficiency (@35% Load) %   | N/A                                                                                  |
| Impedance Range            | <u>5.0 - 7.0%</u>                                                                    |
| Sound (db)                 | 40                                                                                   |
| Enclosure Type             | Core & Coil                                                                          |
| Enclosure Size             | See Core & Coil Chart                                                                |
| Finish/Colour              | N/A                                                                                  |
| Standards & Certifications | CSA Certified File No. LR34493, UL Listed File No. E110286, ISO 9001:2015 Registered |