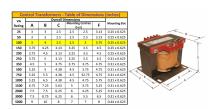

#### SCHEMATIC/DIAGRAM AND DIMENSION PICTURES

Single Phase Control Transformer with a capacity of 100VA, transforming 480 Volts to 120 Volts