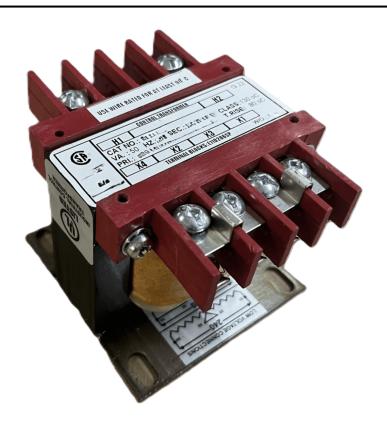

# \$116.48 CAD

Single Phase Control Transformer with a capacity of 100VA, transforming 480 Volts to 120 Volts

SKU: CS100H-A

**Categories:** Control Transformers

#### SCHEMATIC/DIAGRAM AND DIMENSION PICTURES

Single Phase Control Transformer with a capacity of 100VA, transforming 480 Volts to 120 Volts