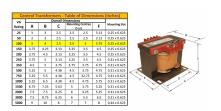

#### SCHEMATIC/DIAGRAM AND DIMENSION PICTURES

Single Phase Control Transformer with a capacity of 100VA, transforming 480 Volts to 120 Volts

#### PRODUCT SPECIFICATIONS

| PRODUCT SPECIFICATIONS     |                                                                                      |
|----------------------------|--------------------------------------------------------------------------------------|
| Weight                     | 18 lbs                                                                               |
| Phases                     | 1                                                                                    |
| Connection                 | 1Ph-CT-SS-SU                                                                         |
| Primary Voltage            | 480                                                                                  |
| Primary Max Current        | 0.21A                                                                                |
| Primary Markings           | H1-H2                                                                                |
| Primary Terminals          | <u>Terminals</u>                                                                     |
| Secondary Voltage          | 120                                                                                  |
| Secondary Max Current      | 0.83A                                                                                |
| Secondary Markings         | <u>X1-X2</u>                                                                         |
| Secondary Terminals        | <u>Terminals</u>                                                                     |
| Primary Taps               | N/A                                                                                  |
| Conductor Material         | <u>Copper</u>                                                                        |
| Temperatue Rise            | 80°C                                                                                 |
| Insuation Class            | 130°C (Class B)                                                                      |
| BIL (Insulation) Level     | 10kV                                                                                 |
| Efficiency (@35% Load) %   | N/A                                                                                  |
| Impedance Range            | <u>5.0 - 7.0%</u>                                                                    |
| Sound (db)                 | 40                                                                                   |
| Enclosure Type             | Core & Coil                                                                          |
| Enclosure Size             | See Core & Coil Chart                                                                |
| Finish/Colour              | N/A                                                                                  |
| Standards & Certifications | CSA Certified File No. LR34493, UL Listed File No. E110286, ISO 9001:2015 Registered |