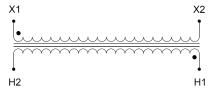

#### SCHEMATIC/DIAGRAM AND DIMENSION PICTURES

Single Phase Control Transformer with a capacity of 100VA, transforming 480 Volts to 120 Volts

#### PRODUCT SPECIFICATIONS

| PRODUCT SPECIFICATIONS     |                                                                                      |
|----------------------------|--------------------------------------------------------------------------------------|
| Weight                     | 18 lbs                                                                               |
| Phases                     | 1                                                                                    |
| Connection                 | 1Ph-CT-SS-SU                                                                         |
| Primary Voltage            | 480                                                                                  |
| Primary Max Current        | 0.21A                                                                                |
| Primary Markings           | H1-H2                                                                                |
| Primary Terminals          | <u>Terminals</u>                                                                     |
| Secondary Voltage          | 120                                                                                  |
| Secondary Max Current      | 0.83A                                                                                |
| Secondary Markings         | <u>X1-X2</u>                                                                         |
| Secondary Terminals        | <u>Terminals</u>                                                                     |
| Primary Taps               | N/A                                                                                  |
| Conductor Material         | <u>Copper</u>                                                                        |
| Temperatue Rise            | 80°C                                                                                 |
| Insuation Class            | 130°C (Class B)                                                                      |
| BIL (Insulation) Level     | 10kV                                                                                 |
| Efficiency (@35% Load) %   | N/A                                                                                  |
| Impedance Range            | <u>5.0 - 7.0%</u>                                                                    |
| Sound (db)                 | 40                                                                                   |
| Enclosure Type             | Core & Coil                                                                          |
| Enclosure Size             | See Core & Coil Chart                                                                |
| Finish/Colour              | N/A                                                                                  |
| Standards & Certifications | CSA Certified File No. LR34493, UL Listed File No. E110286, ISO 9001:2015 Registered |