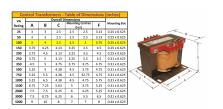

#### SCHEMATIC/DIAGRAM AND DIMENSION PICTURES

Single Phase Control Transformer with a capacity of 100VA, transforming 480 Volts to 120 Volts

### **PRODUCT SPECIFICATIONS**

| Weight                     | 18 lbs                                                                               |
|----------------------------|--------------------------------------------------------------------------------------|
| Phases                     | 1                                                                                    |
| Connection                 | 1Ph-CT-SS-SU                                                                         |
| Primary Voltage            | 480                                                                                  |
| Primary Max Current        | <u>0.21A</u>                                                                         |
| Primary Markings           | <u>H1-H2</u>                                                                         |
| Primary Terminals          | <u>Terminals</u>                                                                     |
| Secondary Voltage          | 120                                                                                  |
| Secondary Max Current      | <u>0.83A</u>                                                                         |
| Secondary Markings         | <u>X1-X2</u>                                                                         |
| Secondary Terminals        | <u>Terminals</u>                                                                     |
| Primary Taps               | N/A                                                                                  |
| Conductor Material         | Copper                                                                               |
| Temperatue Rise            | 80°C                                                                                 |
| Insuation Class            | 130°C (Class B)                                                                      |
| BIL (Insulation) Level     | <u>10kV</u>                                                                          |
| Efficiency (@35% Load) %   | N/A                                                                                  |
| Impedance Range            | <u>5.0 - 7.0%</u>                                                                    |
| Sound (db)                 | 40                                                                                   |
| Enclosure Type             | Core & Coil                                                                          |
| Enclosure Size             | See Core & Coil Chart                                                                |
| Finish/Colour              | N/A                                                                                  |
| Standards & Certifications | CSA Certified File No. LR34493, UL Listed File No. E110286, ISO 9001:2015 Registered |