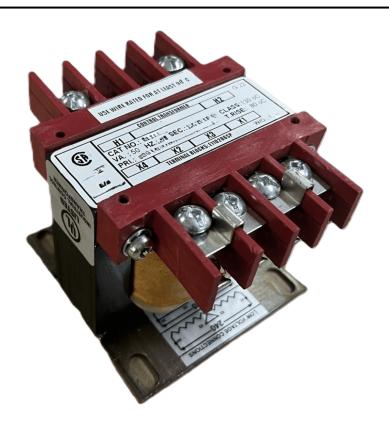

# \$116.48 CAD

Single Phase Control Transformer with a capacity of 100VA, transforming 480 Volts to 120 Volts

SKU: CS100H-A

**Categories:** Control Transformers

#### SCHEMATIC/DIAGRAM AND DIMENSION PICTURES

Single Phase Control Transformer with a capacity of 100VA, transforming 480 Volts to 120 Volts