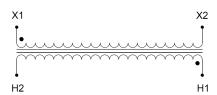

#### SCHEMATIC/DIAGRAM AND DIMENSION PICTURES

Single Phase Control Transformer with a capacity of 100VA, transforming 480 Volts to 120 Volts

### **PRODUCT SPECIFICATIONS**

| Weight                     | 18 lbs                                                                               |
|----------------------------|--------------------------------------------------------------------------------------|
| Phases                     | 1                                                                                    |
| Connection                 | 1Ph-CT-SS-SU                                                                         |
| Primary Voltage            | 480                                                                                  |
| Primary Max Current        | <u>0.21A</u>                                                                         |
| Primary Markings           | <u>H1-H2</u>                                                                         |
| Primary Terminals          | <u>Terminals</u>                                                                     |
| Secondary Voltage          | 120                                                                                  |
| Secondary Max Current      | <u>0.83A</u>                                                                         |
| Secondary Markings         | <u>X1-X2</u>                                                                         |
| Secondary Terminals        | <u>Terminals</u>                                                                     |
| Primary Taps               | N/A                                                                                  |
| Conductor Material         | Copper                                                                               |
| Temperatue Rise            | 80°C                                                                                 |
| Insuation Class            | 130°C (Class B)                                                                      |
| BIL (Insulation) Level     | <u>10kV</u>                                                                          |
| Efficiency (@35% Load) %   | N/A                                                                                  |
| Impedance Range            | <u>5.0 - 7.0%</u>                                                                    |
| Sound (db)                 | 40                                                                                   |
| Enclosure Type             | Core & Coil                                                                          |
| Enclosure Size             | See Core & Coil Chart                                                                |
| Finish/Colour              | N/A                                                                                  |
| Standards & Certifications | CSA Certified File No. LR34493, UL Listed File No. E110286, ISO 9001:2015 Registered |