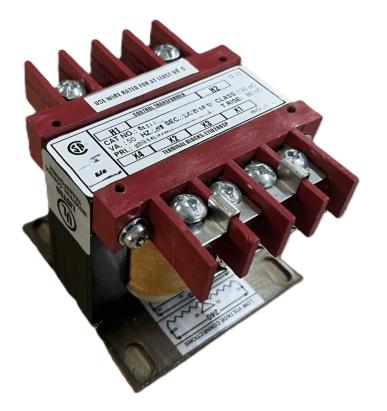

# \$116.48 CAD

Single Phase Control Transformer with a capacity of 100VA, transforming 480 Volts to 120 Volts

SKU: CS100H-A Categories: <u>Control Transformers</u>

### SCHEMATIC/DIAGRAM AND DIMENSION PICTURES

Single Phase Control Transformer with a capacity of 100VA, transforming 480 Volts to 120 Volts

**OFFICIAL QUOTE** 

#### **PRODUCT SPECIFICATIONS**

| Weight                     | 18 lbs                                                                                                |
|----------------------------|-------------------------------------------------------------------------------------------------------|
| Phases                     | 1                                                                                                     |
| Connection                 | <u>1Ph-CT-SS-SU</u>                                                                                   |
| Primary Voltage            | <u>480</u>                                                                                            |
| Primary Max Current        | <u>0.21A</u>                                                                                          |
| Primary Markings           | <u>H1-H2</u>                                                                                          |
| Primary Terminals          | <u>Terminals</u>                                                                                      |
| Secondary Voltage          | 120                                                                                                   |
| Secondary Max Current      | <u>0.83A</u>                                                                                          |
| Secondary Markings         | <u>X1-X2</u>                                                                                          |
| Secondary Terminals        | <u>Terminals</u>                                                                                      |
| Primary Taps               | N/A                                                                                                   |
| Conductor Material         | <u>Copper</u>                                                                                         |
| Temperatue Rise            | <u>80°C</u>                                                                                           |
| Insuation Class            | <u>130°C (Class B)</u>                                                                                |
| BIL (Insulation) Level     | <u>10kV</u>                                                                                           |
| Efficiency (@35% Load) %   | <u>N/A</u>                                                                                            |
| Impedance Range            | <u>5.0 – 7.0%</u>                                                                                     |
| Sound (db)                 | <u>40</u>                                                                                             |
| Enclosure Type             | Core & Coil                                                                                           |
| Enclosure Size             | See Core & Coil Chart                                                                                 |
| Finish/Colour              | N/A                                                                                                   |
| Standards & Certifications | <u>CSA Certified File No. LR34493, UL Listed File No. E110286, ISO 9001:2015</u><br><u>Registered</u> |