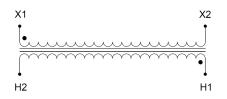

### SCHEMATIC/DIAGRAM AND DIMENSION PICTURES

Single Phase Control Transformer with a capacity of 100VA, transforming 480 Volts to 120 Volts

**OFFICIAL QUOTE** 

#### **PRODUCT SPECIFICATIONS**

| Weight                     | 18 lbs                                                                                                |
|----------------------------|-------------------------------------------------------------------------------------------------------|
| Phases                     | 1                                                                                                     |
| Connection                 | <u>1Ph-CT-SS-SU</u>                                                                                   |
| Primary Voltage            | <u>480</u>                                                                                            |
| Primary Max Current        | <u>0.21A</u>                                                                                          |
| Primary Markings           | <u>H1-H2</u>                                                                                          |
| Primary Terminals          | <u>Terminals</u>                                                                                      |
| Secondary Voltage          | 120                                                                                                   |
| Secondary Max Current      | <u>0.83A</u>                                                                                          |
| Secondary Markings         | <u>X1-X2</u>                                                                                          |
| Secondary Terminals        | <u>Terminals</u>                                                                                      |
| Primary Taps               | N/A                                                                                                   |
| Conductor Material         | <u>Copper</u>                                                                                         |
| Temperatue Rise            | <u>80°C</u>                                                                                           |
| Insuation Class            | <u>130°C (Class B)</u>                                                                                |
| BIL (Insulation) Level     | <u>10kV</u>                                                                                           |
| Efficiency (@35% Load) %   | <u>N/A</u>                                                                                            |
| Impedance Range            | <u>5.0 – 7.0%</u>                                                                                     |
| Sound (db)                 | <u>40</u>                                                                                             |
| Enclosure Type             | Core & Coil                                                                                           |
| Enclosure Size             | See Core & Coil Chart                                                                                 |
| Finish/Colour              | N/A                                                                                                   |
| Standards & Certifications | <u>CSA Certified File No. LR34493, UL Listed File No. E110286, ISO 9001:2015</u><br><u>Registered</u> |