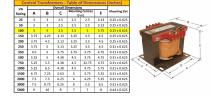

### SCHEMATIC/DIAGRAM AND DIMENSION PICTURES

Single Phase Control Transformer with a capacity of 100VA, transforming 480 Volts to 120 Volts

**OFFICIAL QUOTE** 

#### **PRODUCT SPECIFICATIONS**

| Weight                     | 18 lbs                                                                                                |
|----------------------------|-------------------------------------------------------------------------------------------------------|
| Phases                     | 1                                                                                                     |
| Connection                 | <u>1Ph-CT-SS-SU</u>                                                                                   |
| Primary Voltage            | <u>480</u>                                                                                            |
| Primary Max Current        | <u>0.21A</u>                                                                                          |
| Primary Markings           | <u>H1-H2</u>                                                                                          |
| Primary Terminals          | <u>Terminals</u>                                                                                      |
| Secondary Voltage          | 120                                                                                                   |
| Secondary Max Current      | <u>0.83A</u>                                                                                          |
| Secondary Markings         | <u>X1-X2</u>                                                                                          |
| Secondary Terminals        | <u>Terminals</u>                                                                                      |
| Primary Taps               | N/A                                                                                                   |
| Conductor Material         | <u>Copper</u>                                                                                         |
| Temperatue Rise            | <u>80°C</u>                                                                                           |
| Insuation Class            | <u>130°C (Class B)</u>                                                                                |
| BIL (Insulation) Level     | <u>10kV</u>                                                                                           |
| Efficiency (@35% Load) %   | <u>N/A</u>                                                                                            |
| Impedance Range            | <u>5.0 – 7.0%</u>                                                                                     |
| Sound (db)                 | <u>40</u>                                                                                             |
| Enclosure Type             | Core & Coil                                                                                           |
| Enclosure Size             | See Core & Coil Chart                                                                                 |
| Finish/Colour              | N/A                                                                                                   |
| Standards & Certifications | <u>CSA Certified File No. LR34493, UL Listed File No. E110286, ISO 9001:2015</u><br><u>Registered</u> |