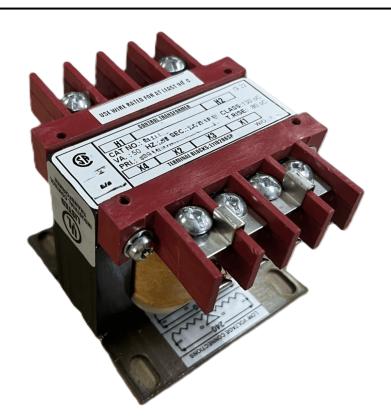

# 100VA 480 VOLTS TO 120/240 VOLTS SINGLE PHASE CONTROL TRANSFORMER

\$131.04 CAD

Single Phase Control Transformer with a capacity of 100VA, transforming 480 Volts to 120/240 Volts

**SKU:** CS100H-K

**Categories:** Control Transformers

#### PRODUCT SPECIFICATIONS

| PRODUCT SPECIFICATIONS     |                                                                                      |
|----------------------------|--------------------------------------------------------------------------------------|
| Weight                     | 18 lbs                                                                               |
| Phases                     | 1                                                                                    |
| Connection                 | 1Ph-CT-SD-SD                                                                         |
| Primary Voltage            | 480                                                                                  |
| Primary Max Current        | <u>0.21A</u>                                                                         |
| Primary Markings           | H1-H2                                                                                |
| Primary Terminals          | <u>Terminals</u>                                                                     |
| Secondary Voltage          | 120/240                                                                              |
| Secondary Max Current      | 0.83A                                                                                |
| Secondary Markings         | <u>X1-X2-X3-X4</u>                                                                   |
| Secondary Terminals        | <u>Terminals</u>                                                                     |
| Primary Taps               | N/A                                                                                  |
| Conductor Material         | Copper                                                                               |
| Temperatue Rise            | 80°C                                                                                 |
| Insuation Class            | 130°C (Class B)                                                                      |
| BIL (Insulation) Level     | <u>10kV</u>                                                                          |
| Efficiency (@35% Load) %   | N/A                                                                                  |
| Impedance Range            | <u>5.0 - 7.0%</u>                                                                    |
| Sound (db)                 | 40                                                                                   |
| Enclosure Type             | Core & Coil                                                                          |
| Enclosure Size             | See Core & Coil Chart                                                                |
| Finish/Colour              | N/A                                                                                  |
| Standards & Certifications | CSA Certified File No. LR34493, UL Listed File No. E110286, ISO 9001:2015 Registered |