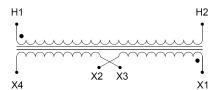

#### SCHEMATIC/DIAGRAM AND DIMENSION PICTURES

Single Phase Control Transformer with a capacity of 100VA, transforming 480 Volts to 120/240 Volts

#### PRODUCT SPECIFICATIONS

| PRODUCT SPECIFICATIONS     |                                                                                      |
|----------------------------|--------------------------------------------------------------------------------------|
| Weight                     | 18 lbs                                                                               |
| Phases                     | 1                                                                                    |
| Connection                 | 1Ph-CT-SD-SD                                                                         |
| Primary Voltage            | 480                                                                                  |
| Primary Max Current        | <u>0.21A</u>                                                                         |
| Primary Markings           | H1-H2                                                                                |
| Primary Terminals          | <u>Terminals</u>                                                                     |
| Secondary Voltage          | 120/240                                                                              |
| Secondary Max Current      | 0.83A                                                                                |
| Secondary Markings         | <u>X1-X2-X3-X4</u>                                                                   |
| Secondary Terminals        | <u>Terminals</u>                                                                     |
| Primary Taps               | N/A                                                                                  |
| Conductor Material         | Copper                                                                               |
| Temperatue Rise            | 80°C                                                                                 |
| Insuation Class            | 130°C (Class B)                                                                      |
| BIL (Insulation) Level     | <u>10kV</u>                                                                          |
| Efficiency (@35% Load) %   | N/A                                                                                  |
| Impedance Range            | <u>5.0 - 7.0%</u>                                                                    |
| Sound (db)                 | 40                                                                                   |
| Enclosure Type             | Core & Coil                                                                          |
| Enclosure Size             | See Core & Coil Chart                                                                |
| Finish/Colour              | N/A                                                                                  |
| Standards & Certifications | CSA Certified File No. LR34493, UL Listed File No. E110286, ISO 9001:2015 Registered |