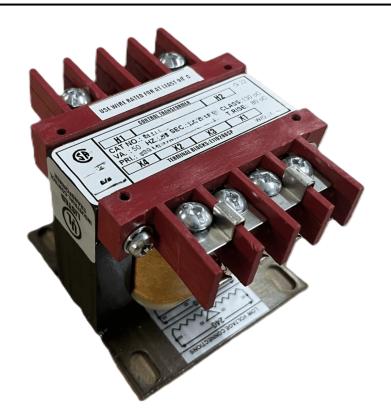

# 100VA 480 VOLTS TO 120/240 VOLTS SINGLE PHASE CONTROL TRANSFORMER

\$131.04 CAD

Single Phase Control Transformer with a capacity of 100VA, transforming 480 Volts to 120/240 Volts

**SKU:** CS100H-K

**Categories:** Control Transformers

#### SCHEMATIC/DIAGRAM AND DIMENSION PICTURES

Single Phase Control Transformer with a capacity of 100VA, transforming 480 Volts to 120/240 Volts