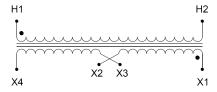

#### SCHEMATIC/DIAGRAM AND DIMENSION PICTURES

Single Phase Control Transformer with a capacity of 100VA, transforming 480 Volts to 120/240 Volts

### **PRODUCT SPECIFICATIONS**

| PRODUCT SPECIFICATIONS     |                                                                                      |
|----------------------------|--------------------------------------------------------------------------------------|
| Weight                     | 18 lbs                                                                               |
| Phases                     | 1                                                                                    |
| Connection                 | 1Ph-CT-SD-SD                                                                         |
| Primary Voltage            | 480                                                                                  |
| Primary Max Current        | 0.21A                                                                                |
| Primary Markings           | H1-H2                                                                                |
| Primary Terminals          | <u>Terminals</u>                                                                     |
| Secondary Voltage          | 120/240                                                                              |
| Secondary Max Current      | <u>0.83A</u>                                                                         |
| Secondary Markings         | <u>X1-X2-X3-X4</u>                                                                   |
| Secondary Terminals        | <u>Terminals</u>                                                                     |
| Primary Taps               | N/A                                                                                  |
| Conductor Material         | Copper                                                                               |
| Temperatue Rise            | 80°C                                                                                 |
| Insuation Class            | 130°C (Class B)                                                                      |
| BIL (Insulation) Level     | <u>10kV</u>                                                                          |
| Efficiency (@35% Load) %   | N/A                                                                                  |
| Impedance Range            | <u>5.0 - 7.0%</u>                                                                    |
| Sound (db)                 | 40                                                                                   |
| Enclosure Type             | Core & Coil                                                                          |
| Enclosure Size             | See Core & Coil Chart                                                                |
| Finish/Colour              | N/A                                                                                  |
| Standards & Certifications | CSA Certified File No. LR34493, UL Listed File No. E110286, ISO 9001:2015 Registered |