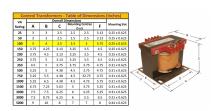

#### SCHEMATIC/DIAGRAM AND DIMENSION PICTURES

Single Phase Control Transformer with a capacity of 100VA, transforming 480 Volts to 120/240 Volts

### **PRODUCT SPECIFICATIONS**

| PRODUCT SPECIFICATIONS     |                                                                                      |
|----------------------------|--------------------------------------------------------------------------------------|
| Weight                     | 18 lbs                                                                               |
| Phases                     | 1                                                                                    |
| Connection                 | 1Ph-CT-SD-SD                                                                         |
| Primary Voltage            | 480                                                                                  |
| Primary Max Current        | 0.21A                                                                                |
| Primary Markings           | H1-H2                                                                                |
| Primary Terminals          | <u>Terminals</u>                                                                     |
| Secondary Voltage          | 120/240                                                                              |
| Secondary Max Current      | <u>0.83A</u>                                                                         |
| Secondary Markings         | <u>X1-X2-X3-X4</u>                                                                   |
| Secondary Terminals        | <u>Terminals</u>                                                                     |
| Primary Taps               | N/A                                                                                  |
| Conductor Material         | Copper                                                                               |
| Temperatue Rise            | 80°C                                                                                 |
| Insuation Class            | 130°C (Class B)                                                                      |
| BIL (Insulation) Level     | <u>10kV</u>                                                                          |
| Efficiency (@35% Load) %   | N/A                                                                                  |
| Impedance Range            | <u>5.0 - 7.0%</u>                                                                    |
| Sound (db)                 | 40                                                                                   |
| Enclosure Type             | Core & Coil                                                                          |
| Enclosure Size             | See Core & Coil Chart                                                                |
| Finish/Colour              | N/A                                                                                  |
| Standards & Certifications | CSA Certified File No. LR34493, UL Listed File No. E110286, ISO 9001:2015 Registered |