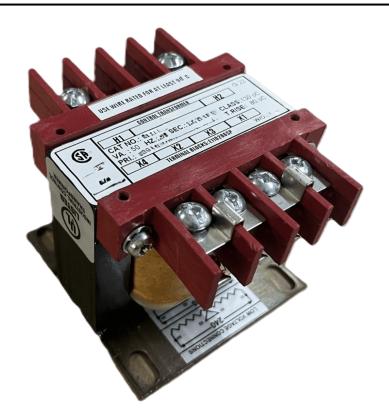

# 100VA 480 VOLTS TO 120/240 VOLTS SINGLE PHASE CONTROL TRANSFORMER

\$131.04 CAD

Single Phase Control Transformer with a capacity of 100VA, transforming 480 Volts to 120/240 Volts

**SKU:** CS100H-K

**Categories:** Control Transformers

#### SCHEMATIC/DIAGRAM AND DIMENSION PICTURES

Single Phase Control Transformer with a capacity of 100VA, transforming 480 Volts to 120/240 Volts