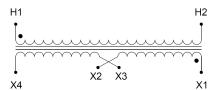

#### SCHEMATIC/DIAGRAM AND DIMENSION PICTURES

Single Phase Control Transformer with a capacity of 100VA, transforming 480 Volts to 120/240 Volts

### **PRODUCT SPECIFICATIONS**

| PRODUCT SPECIFICATIONS     |                                                                                      |
|----------------------------|--------------------------------------------------------------------------------------|
| Weight                     | 18 lbs                                                                               |
| Phases                     | 1                                                                                    |
| Connection                 | 1Ph-CT-SD-SD                                                                         |
| Primary Voltage            | 480                                                                                  |
| Primary Max Current        | 0.21A                                                                                |
| Primary Markings           | H1-H2                                                                                |
| Primary Terminals          | <u>Terminals</u>                                                                     |
| Secondary Voltage          | 120/240                                                                              |
| Secondary Max Current      | <u>0.83A</u>                                                                         |
| Secondary Markings         | <u>X1-X2-X3-X4</u>                                                                   |
| Secondary Terminals        | <u>Terminals</u>                                                                     |
| Primary Taps               | N/A                                                                                  |
| Conductor Material         | Copper                                                                               |
| Temperatue Rise            | 80°C                                                                                 |
| Insuation Class            | 130°C (Class B)                                                                      |
| BIL (Insulation) Level     | <u>10kV</u>                                                                          |
| Efficiency (@35% Load) %   | N/A                                                                                  |
| Impedance Range            | <u>5.0 - 7.0%</u>                                                                    |
| Sound (db)                 | 40                                                                                   |
| Enclosure Type             | Core & Coil                                                                          |
| Enclosure Size             | See Core & Coil Chart                                                                |
| Finish/Colour              | N/A                                                                                  |
| Standards & Certifications | CSA Certified File No. LR34493, UL Listed File No. E110286, ISO 9001:2015 Registered |