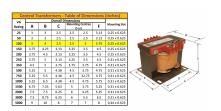

#### SCHEMATIC/DIAGRAM AND DIMENSION PICTURES

Single Phase Control Transformer with a capacity of 100VA, transforming 480 Volts to 120/240 Volts

### **PRODUCT SPECIFICATIONS**

| PRODUCT SPECIFICATIONS     |                                                                                      |
|----------------------------|--------------------------------------------------------------------------------------|
| Weight                     | 18 lbs                                                                               |
| Phases                     | 1                                                                                    |
| Connection                 | 1Ph-CT-SD-SD                                                                         |
| Primary Voltage            | 480                                                                                  |
| Primary Max Current        | 0.21A                                                                                |
| Primary Markings           | H1-H2                                                                                |
| Primary Terminals          | <u>Terminals</u>                                                                     |
| Secondary Voltage          | 120/240                                                                              |
| Secondary Max Current      | <u>0.83A</u>                                                                         |
| Secondary Markings         | <u>X1-X2-X3-X4</u>                                                                   |
| Secondary Terminals        | <u>Terminals</u>                                                                     |
| Primary Taps               | N/A                                                                                  |
| Conductor Material         | Copper                                                                               |
| Temperatue Rise            | 80°C                                                                                 |
| Insuation Class            | 130°C (Class B)                                                                      |
| BIL (Insulation) Level     | <u>10kV</u>                                                                          |
| Efficiency (@35% Load) %   | N/A                                                                                  |
| Impedance Range            | <u>5.0 - 7.0%</u>                                                                    |
| Sound (db)                 | 40                                                                                   |
| Enclosure Type             | Core & Coil                                                                          |
| Enclosure Size             | See Core & Coil Chart                                                                |
| Finish/Colour              | N/A                                                                                  |
| Standards & Certifications | CSA Certified File No. LR34493, UL Listed File No. E110286, ISO 9001:2015 Registered |