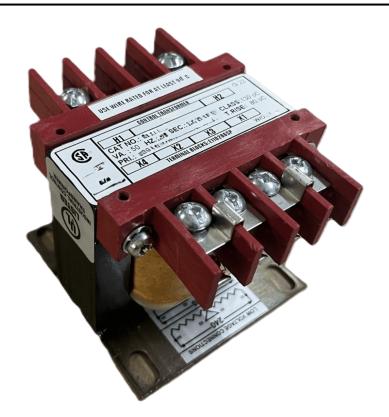

# 100VA 480 VOLTS TO 120/240 VOLTS SINGLE PHASE CONTROL TRANSFORMER

\$131.04 CAD

Single Phase Control Transformer with a capacity of 100VA, transforming 480 Volts to 120/240 Volts

**SKU:** CS100H-K

**Categories:** Control Transformers

#### PRODUCT SPECIFICATIONS

| PRODUCT SPECIFICATIONS     |                                                                                       |
|----------------------------|---------------------------------------------------------------------------------------|
| Weight                     | 18 lbs                                                                                |
| Phases                     | 1                                                                                     |
| Connection                 | 1Ph-CT-SD-SD                                                                          |
| Primary Voltage            | 480                                                                                   |
| Primary Max Current        | 0.21A                                                                                 |
| Primary Markings           | H1-H2                                                                                 |
| Primary Terminals          | <u>Terminals</u>                                                                      |
| Secondary Voltage          | 120/240                                                                               |
| Secondary Max Current      | 0.83A                                                                                 |
| Secondary Markings         | <u>X1-X2-X3-X4</u>                                                                    |
| Secondary Terminals        | <u>Terminals</u>                                                                      |
| Primary Taps               | N/A                                                                                   |
| Conductor Material         | <u>Copper</u>                                                                         |
| Temperatue Rise            | 80°C                                                                                  |
| Insuation Class            | 130°C (Class B)                                                                       |
| BIL (Insulation) Level     | <u>10kV</u>                                                                           |
| Efficiency (@35% Load) %   | N/A                                                                                   |
| Impedance Range            | <u>5.0 - 7.0%</u>                                                                     |
| Sound (db)                 | 40                                                                                    |
| Enclosure Type             | Core & Coil                                                                           |
| Enclosure Size             | See Core & Coil Chart                                                                 |
| Finish/Colour              | N/A                                                                                   |
| Standards & Certifications | CSA Certified File No. LR34493, UL Listed File No. E110286, ISO 9001:2015  Registered |