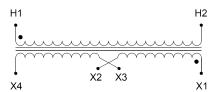

#### SCHEMATIC/DIAGRAM AND DIMENSION PICTURES

Single Phase Control Transformer with a capacity of 100VA, transforming 480 Volts to 120/240 Volts

#### PRODUCT SPECIFICATIONS

| PRODUCT SPECIFICATIONS     |                                                                                       |
|----------------------------|---------------------------------------------------------------------------------------|
| Weight                     | 18 lbs                                                                                |
| Phases                     | 1                                                                                     |
| Connection                 | 1Ph-CT-SD-SD                                                                          |
| Primary Voltage            | 480                                                                                   |
| Primary Max Current        | 0.21A                                                                                 |
| Primary Markings           | H1-H2                                                                                 |
| Primary Terminals          | <u>Terminals</u>                                                                      |
| Secondary Voltage          | 120/240                                                                               |
| Secondary Max Current      | 0.83A                                                                                 |
| Secondary Markings         | <u>X1-X2-X3-X4</u>                                                                    |
| Secondary Terminals        | <u>Terminals</u>                                                                      |
| Primary Taps               | N/A                                                                                   |
| Conductor Material         | <u>Copper</u>                                                                         |
| Temperatue Rise            | 80°C                                                                                  |
| Insuation Class            | 130°C (Class B)                                                                       |
| BIL (Insulation) Level     | <u>10kV</u>                                                                           |
| Efficiency (@35% Load) %   | N/A                                                                                   |
| Impedance Range            | <u>5.0 - 7.0%</u>                                                                     |
| Sound (db)                 | 40                                                                                    |
| Enclosure Type             | Core & Coil                                                                           |
| Enclosure Size             | See Core & Coil Chart                                                                 |
| Finish/Colour              | N/A                                                                                   |
| Standards & Certifications | CSA Certified File No. LR34493, UL Listed File No. E110286, ISO 9001:2015  Registered |