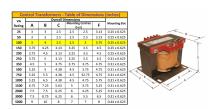

#### SCHEMATIC/DIAGRAM AND DIMENSION PICTURES

Single Phase Control Transformer with a capacity of 100VA, transforming 480 Volts to 120/240 Volts