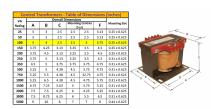

#### SCHEMATIC/DIAGRAM AND DIMENSION PICTURES

Single Phase Control Transformer with a capacity of 100VA, transforming 480 Volts to 120/240 Volts