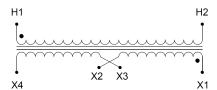

#### SCHEMATIC/DIAGRAM AND DIMENSION PICTURES

Single Phase Control Transformer with a capacity of 100VA, transforming 480 Volts to 120/240 Volts

### **PRODUCT SPECIFICATIONS**

| PRODUCT SPECIFICATIONS     |                                                                                      |
|----------------------------|--------------------------------------------------------------------------------------|
| Weight                     | 18 lbs                                                                               |
| Phases                     | 1                                                                                    |
| Connection                 | 1Ph-CT-SD-SD                                                                         |
| Primary Voltage            | 480                                                                                  |
| Primary Max Current        | 0.21A                                                                                |
| Primary Markings           | H1-H2                                                                                |
| Primary Terminals          | <u>Terminals</u>                                                                     |
| Secondary Voltage          | 120/240                                                                              |
| Secondary Max Current      | <u>0.83A</u>                                                                         |
| Secondary Markings         | <u>X1-X2-X3-X4</u>                                                                   |
| Secondary Terminals        | <u>Terminals</u>                                                                     |
| Primary Taps               | N/A                                                                                  |
| Conductor Material         | Copper                                                                               |
| Temperatue Rise            | 80°C                                                                                 |
| Insuation Class            | 130°C (Class B)                                                                      |
| BIL (Insulation) Level     | <u>10kV</u>                                                                          |
| Efficiency (@35% Load) %   | N/A                                                                                  |
| Impedance Range            | <u>5.0 - 7.0%</u>                                                                    |
| Sound (db)                 | 40                                                                                   |
| Enclosure Type             | Core & Coil                                                                          |
| Enclosure Size             | See Core & Coil Chart                                                                |
| Finish/Colour              | N/A                                                                                  |
| Standards & Certifications | CSA Certified File No. LR34493, UL Listed File No. E110286, ISO 9001:2015 Registered |