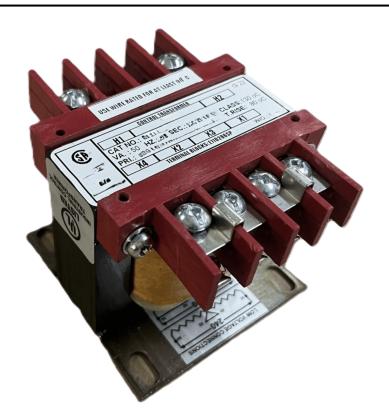

# 100VA 480 VOLTS TO 120/240 VOLTS SINGLE PHASE CONTROL TRANSFORMER

\$131.04 CAD

Single Phase Control Transformer with a capacity of 100VA, transforming 480 Volts to 120/240 Volts

**SKU:** CS100H-K

**Categories:** Control Transformers

#### SCHEMATIC/DIAGRAM AND DIMENSION PICTURES

Single Phase Control Transformer with a capacity of 100VA, transforming 480 Volts to 120/240 Volts