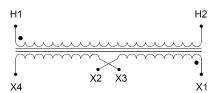

#### SCHEMATIC/DIAGRAM AND DIMENSION PICTURES

Single Phase Control Transformer with a capacity of 100VA, transforming 480 Volts to 120/240 Volts

### **PRODUCT SPECIFICATIONS**

| PRODUCT SPECIFICATIONS     |                                                                                      |
|----------------------------|--------------------------------------------------------------------------------------|
| Weight                     | 18 lbs                                                                               |
| Phases                     | 1                                                                                    |
| Connection                 | 1Ph-CT-SD-SD                                                                         |
| Primary Voltage            | 480                                                                                  |
| Primary Max Current        | 0.21A                                                                                |
| Primary Markings           | H1-H2                                                                                |
| Primary Terminals          | <u>Terminals</u>                                                                     |
| Secondary Voltage          | 120/240                                                                              |
| Secondary Max Current      | <u>0.83A</u>                                                                         |
| Secondary Markings         | <u>X1-X2-X3-X4</u>                                                                   |
| Secondary Terminals        | <u>Terminals</u>                                                                     |
| Primary Taps               | N/A                                                                                  |
| Conductor Material         | Copper                                                                               |
| Temperatue Rise            | 80°C                                                                                 |
| Insuation Class            | 130°C (Class B)                                                                      |
| BIL (Insulation) Level     | <u>10kV</u>                                                                          |
| Efficiency (@35% Load) %   | N/A                                                                                  |
| Impedance Range            | <u>5.0 - 7.0%</u>                                                                    |
| Sound (db)                 | 40                                                                                   |
| Enclosure Type             | Core & Coil                                                                          |
| Enclosure Size             | See Core & Coil Chart                                                                |
| Finish/Colour              | N/A                                                                                  |
| Standards & Certifications | CSA Certified File No. LR34493, UL Listed File No. E110286, ISO 9001:2015 Registered |