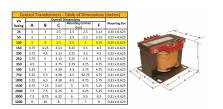

#### SCHEMATIC/DIAGRAM AND DIMENSION PICTURES

Single Phase Control Transformer with a capacity of 100VA, transforming 480 Volts to 120/240 Volts

### **PRODUCT SPECIFICATIONS**

| PRODUCT SPECIFICATIONS     |                                                                                      |
|----------------------------|--------------------------------------------------------------------------------------|
| Weight                     | 18 lbs                                                                               |
| Phases                     | 1                                                                                    |
| Connection                 | 1Ph-CT-SD-SD                                                                         |
| Primary Voltage            | 480                                                                                  |
| Primary Max Current        | 0.21A                                                                                |
| Primary Markings           | H1-H2                                                                                |
| Primary Terminals          | <u>Terminals</u>                                                                     |
| Secondary Voltage          | 120/240                                                                              |
| Secondary Max Current      | <u>0.83A</u>                                                                         |
| Secondary Markings         | <u>X1-X2-X3-X4</u>                                                                   |
| Secondary Terminals        | <u>Terminals</u>                                                                     |
| Primary Taps               | N/A                                                                                  |
| Conductor Material         | Copper                                                                               |
| Temperatue Rise            | 80°C                                                                                 |
| Insuation Class            | 130°C (Class B)                                                                      |
| BIL (Insulation) Level     | <u>10kV</u>                                                                          |
| Efficiency (@35% Load) %   | N/A                                                                                  |
| Impedance Range            | <u>5.0 - 7.0%</u>                                                                    |
| Sound (db)                 | 40                                                                                   |
| Enclosure Type             | Core & Coil                                                                          |
| Enclosure Size             | See Core & Coil Chart                                                                |
| Finish/Colour              | N/A                                                                                  |
| Standards & Certifications | CSA Certified File No. LR34493, UL Listed File No. E110286, ISO 9001:2015 Registered |