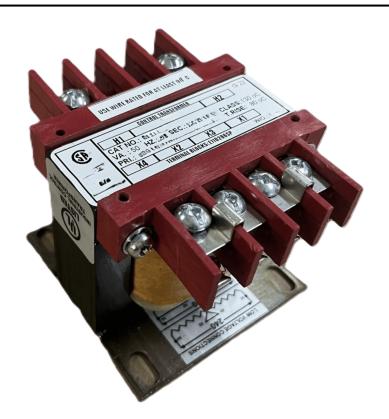

# 100VA 480 VOLTS TO 120/240 VOLTS SINGLE PHASE CONTROL TRANSFORMER

\$131.04 CAD

Single Phase Control Transformer with a capacity of 100VA, transforming 480 Volts to 120/240 Volts

**SKU:** CS100H-K

**Categories:** Control Transformers

### **PRODUCT SPECIFICATIONS**

| PRODUCT SPECIFICATIONS     |                                                                                      |
|----------------------------|--------------------------------------------------------------------------------------|
| Weight                     | 18 lbs                                                                               |
| Phases                     | 1                                                                                    |
| Connection                 | 1Ph-CT-SD-SD                                                                         |
| Primary Voltage            | 480                                                                                  |
| Primary Max Current        | 0.21A                                                                                |
| Primary Markings           | H1-H2                                                                                |
| Primary Terminals          | <u>Terminals</u>                                                                     |
| Secondary Voltage          | 120/240                                                                              |
| Secondary Max Current      | <u>0.83A</u>                                                                         |
| Secondary Markings         | <u>X1-X2-X3-X4</u>                                                                   |
| Secondary Terminals        | <u>Terminals</u>                                                                     |
| Primary Taps               | N/A                                                                                  |
| Conductor Material         | Copper                                                                               |
| Temperatue Rise            | 80°C                                                                                 |
| Insuation Class            | 130°C (Class B)                                                                      |
| BIL (Insulation) Level     | <u>10kV</u>                                                                          |
| Efficiency (@35% Load) %   | N/A                                                                                  |
| Impedance Range            | <u>5.0 - 7.0%</u>                                                                    |
| Sound (db)                 | 40                                                                                   |
| Enclosure Type             | Core & Coil                                                                          |
| Enclosure Size             | See Core & Coil Chart                                                                |
| Finish/Colour              | N/A                                                                                  |
| Standards & Certifications | CSA Certified File No. LR34493, UL Listed File No. E110286, ISO 9001:2015 Registered |