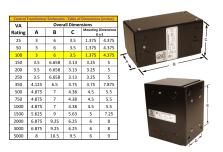

#### SCHEMATIC/DIAGRAM AND DIMENSION PICTURES

Single Phase Control Transformer with a capacity of 100VA, transforming 347 Volts to 120/240 Volts