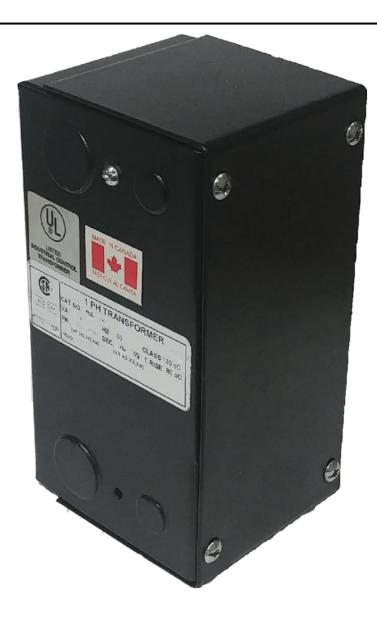

# 100VA 347 VOLTS TO 120/240 VOLTS SINGLE PHASE CONTROL TRANSFORMER

\$171.08 CAD

Single Phase Control Transformer with a capacity of 100VA, transforming 347 Volts to 120/240 Volts

SKU: CE100E-K

**Categories:** Control Transformers

## **PRODUCT SPECIFICATIONS**

| PRODUCT SPECIFICATIONS     |                                                                                      |
|----------------------------|--------------------------------------------------------------------------------------|
| Weight                     | 5 lbs                                                                                |
| Phases                     | 1                                                                                    |
| Connection                 | 1Ph-CT-SD-SD                                                                         |
| Primary Voltage            | 347                                                                                  |
| Primary Max Current        | <u>0.29A</u>                                                                         |
| Primary Markings           | <u>H1-H2</u>                                                                         |
| Primary Terminals          | Leads                                                                                |
| Secondary Voltage          | 120/240                                                                              |
| Secondary Max Current      | <u>0.83A</u>                                                                         |
| Secondary Markings         | <u>X1-X2-X3-X4</u>                                                                   |
| Secondary Terminals        | Leads                                                                                |
| Primary Taps               | N/A                                                                                  |
| Conductor Material         | <u>Copper</u>                                                                        |
| Temperatue Rise            | 80°C                                                                                 |
| Insuation Class            | 130°C (Class B)                                                                      |
| BIL (Insulation) Level     | <u>10kV</u>                                                                          |
| Efficiency (@35% Load) %   | N/A                                                                                  |
| Impedance Range            | <u>5.0 - 7.0%</u>                                                                    |
| Sound (db)                 | 40                                                                                   |
| Enclosure Type             | Type-1 Indoor                                                                        |
| Enclosure Size             | See Enclosure Chart                                                                  |
| Finish/Colour              | Semigloss - Black                                                                    |
| Standards & Certifications | CSA Certified File No. LR34493, UL Listed File No. E110286, ISO 9001:2015 Registered |