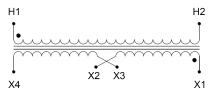

#### SCHEMATIC/DIAGRAM AND DIMENSION PICTURES

Single Phase Control Transformer with a capacity of 100VA, transforming 347 Volts to 120/240 Volts

## **PRODUCT SPECIFICATIONS**

| PRODUCT SPECIFICATIONS     |                                                                                      |
|----------------------------|--------------------------------------------------------------------------------------|
| Weight                     | 5 lbs                                                                                |
| Phases                     | 1                                                                                    |
| Connection                 | 1Ph-CT-SD-SD                                                                         |
| Primary Voltage            | 347                                                                                  |
| Primary Max Current        | <u>0.29A</u>                                                                         |
| Primary Markings           | <u>H1-H2</u>                                                                         |
| Primary Terminals          | Leads                                                                                |
| Secondary Voltage          | 120/240                                                                              |
| Secondary Max Current      | <u>0.83A</u>                                                                         |
| Secondary Markings         | <u>X1-X2-X3-X4</u>                                                                   |
| Secondary Terminals        | Leads                                                                                |
| Primary Taps               | N/A                                                                                  |
| Conductor Material         | <u>Copper</u>                                                                        |
| Temperatue Rise            | 80°C                                                                                 |
| Insuation Class            | 130°C (Class B)                                                                      |
| BIL (Insulation) Level     | <u>10kV</u>                                                                          |
| Efficiency (@35% Load) %   | N/A                                                                                  |
| Impedance Range            | <u>5.0 - 7.0%</u>                                                                    |
| Sound (db)                 | 40                                                                                   |
| Enclosure Type             | Type-1 Indoor                                                                        |
| Enclosure Size             | See Enclosure Chart                                                                  |
| Finish/Colour              | Semigloss - Black                                                                    |
| Standards & Certifications | CSA Certified File No. LR34493, UL Listed File No. E110286, ISO 9001:2015 Registered |