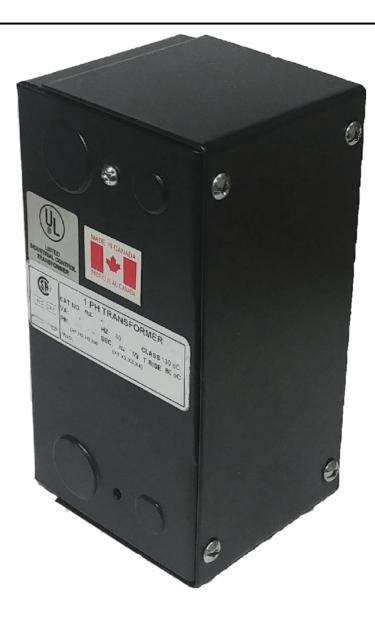

# 100VA 347 VOLTS TO 120/240 VOLTS SINGLE PHASE CONTROL TRANSFORMER

\$171.08 CAD

Single Phase Control Transformer with a capacity of 100VA, transforming 347 Volts to 120/240 Volts

SKU: CE100E-K

**Categories:** Control Transformers

#### SCHEMATIC/DIAGRAM AND DIMENSION PICTURES

Single Phase Control Transformer with a capacity of 100VA, transforming 347 Volts to 120/240 Volts