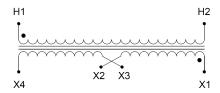

#### SCHEMATIC/DIAGRAM AND DIMENSION PICTURES

Single Phase Control Transformer with a capacity of 100VA, transforming 347 Volts to 120/240 Volts

## **PRODUCT SPECIFICATIONS**

| PRODUCT SPECIFICATIONS     |                                                                                      |
|----------------------------|--------------------------------------------------------------------------------------|
| Weight                     | 5 lbs                                                                                |
| Phases                     | 1                                                                                    |
| Connection                 | 1Ph-CT-SD-SD                                                                         |
| Primary Voltage            | 347                                                                                  |
| Primary Max Current        | <u>0.29A</u>                                                                         |
| Primary Markings           | <u>H1-H2</u>                                                                         |
| Primary Terminals          | Leads                                                                                |
| Secondary Voltage          | 120/240                                                                              |
| Secondary Max Current      | <u>0.83A</u>                                                                         |
| Secondary Markings         | <u>X1-X2-X3-X4</u>                                                                   |
| Secondary Terminals        | Leads                                                                                |
| Primary Taps               | N/A                                                                                  |
| Conductor Material         | <u>Copper</u>                                                                        |
| Temperatue Rise            | 80°C                                                                                 |
| Insuation Class            | 130°C (Class B)                                                                      |
| BIL (Insulation) Level     | <u>10kV</u>                                                                          |
| Efficiency (@35% Load) %   | N/A                                                                                  |
| Impedance Range            | <u>5.0 - 7.0%</u>                                                                    |
| Sound (db)                 | 40                                                                                   |
| Enclosure Type             | Type-1 Indoor                                                                        |
| Enclosure Size             | See Enclosure Chart                                                                  |
| Finish/Colour              | Semigloss - Black                                                                    |
| Standards & Certifications | CSA Certified File No. LR34493, UL Listed File No. E110286, ISO 9001:2015 Registered |