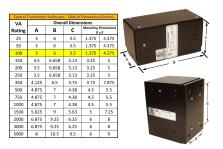

#### SCHEMATIC/DIAGRAM AND DIMENSION PICTURES

Single Phase Control Transformer with a capacity of 100VA, transforming 347 Volts to 120/240 Volts

## **PRODUCT SPECIFICATIONS**

| PRODUCT SPECIFICATIONS     |                                                                                      |
|----------------------------|--------------------------------------------------------------------------------------|
| Weight                     | 5 lbs                                                                                |
| Phases                     | 1                                                                                    |
| Connection                 | 1Ph-CT-SD-SD                                                                         |
| Primary Voltage            | 347                                                                                  |
| Primary Max Current        | <u>0.29A</u>                                                                         |
| Primary Markings           | <u>H1-H2</u>                                                                         |
| Primary Terminals          | Leads                                                                                |
| Secondary Voltage          | 120/240                                                                              |
| Secondary Max Current      | <u>0.83A</u>                                                                         |
| Secondary Markings         | <u>X1-X2-X3-X4</u>                                                                   |
| Secondary Terminals        | Leads                                                                                |
| Primary Taps               | N/A                                                                                  |
| Conductor Material         | <u>Copper</u>                                                                        |
| Temperatue Rise            | 80°C                                                                                 |
| Insuation Class            | 130°C (Class B)                                                                      |
| BIL (Insulation) Level     | <u>10kV</u>                                                                          |
| Efficiency (@35% Load) %   | N/A                                                                                  |
| Impedance Range            | <u>5.0 - 7.0%</u>                                                                    |
| Sound (db)                 | 40                                                                                   |
| Enclosure Type             | Type-1 Indoor                                                                        |
| Enclosure Size             | See Enclosure Chart                                                                  |
| Finish/Colour              | Semigloss - Black                                                                    |
| Standards & Certifications | CSA Certified File No. LR34493, UL Listed File No. E110286, ISO 9001:2015 Registered |