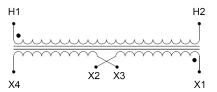

#### SCHEMATIC/DIAGRAM AND DIMENSION PICTURES

Single Phase Control Transformer with a capacity of 100VA, transforming 347 Volts to 120/240 Volts

## **PRODUCT SPECIFICATIONS**

| PRODUCT SPECIFICATIONS     |                                                                                      |
|----------------------------|--------------------------------------------------------------------------------------|
| Weight                     | 5 lbs                                                                                |
| Phases                     | 1                                                                                    |
| Connection                 | 1Ph-CT-SD-SD                                                                         |
| Primary Voltage            | 347                                                                                  |
| Primary Max Current        | <u>0.29A</u>                                                                         |
| Primary Markings           | <u>H1-H2</u>                                                                         |
| Primary Terminals          | Leads                                                                                |
| Secondary Voltage          | 120/240                                                                              |
| Secondary Max Current      | <u>0.83A</u>                                                                         |
| Secondary Markings         | <u>X1-X2-X3-X4</u>                                                                   |
| Secondary Terminals        | Leads                                                                                |
| Primary Taps               | N/A                                                                                  |
| Conductor Material         | <u>Copper</u>                                                                        |
| Temperatue Rise            | 80°C                                                                                 |
| Insuation Class            | 130°C (Class B)                                                                      |
| BIL (Insulation) Level     | <u>10kV</u>                                                                          |
| Efficiency (@35% Load) %   | N/A                                                                                  |
| Impedance Range            | <u>5.0 - 7.0%</u>                                                                    |
| Sound (db)                 | 40                                                                                   |
| Enclosure Type             | Type-1 Indoor                                                                        |
| Enclosure Size             | See Enclosure Chart                                                                  |
| Finish/Colour              | Semigloss - Black                                                                    |
| Standards & Certifications | CSA Certified File No. LR34493, UL Listed File No. E110286, ISO 9001:2015 Registered |