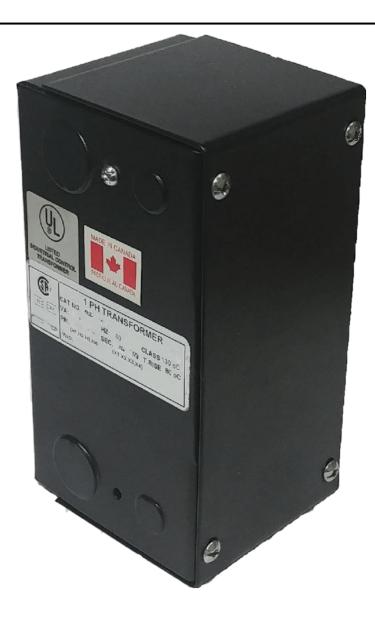

# 100VA 347 VOLTS TO 120/240 VOLTS SINGLE PHASE CONTROL TRANSFORMER

\$171.08 CAD

Single Phase Control Transformer with a capacity of 100VA, transforming 347 Volts to 120/240 Volts

SKU: CE100E-K

**Categories:** Control Transformers

## 100VA 347 VOLTS TO 120/240 VOLTS SINGLE PHASE CONTROL TRANSFORMER

| VA                   |                   |
|----------------------|-------------------|
| Country/Manufacturer | <u>Canada/RPM</u> |