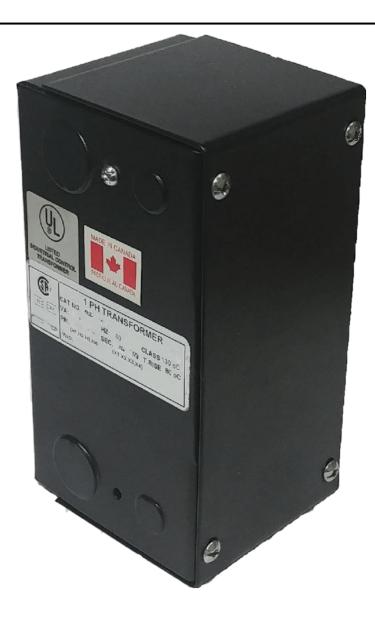

#### SCHEMATIC/DIAGRAM AND DIMENSION PICTURES

Single Phase Control Transformer with a capacity of 100VA, transforming 347 Volts to 120/240 Volts

## **PRODUCT SPECIFICATIONS**

| PRODUCT SPECIFICATIONS     |                                                                                      |
|----------------------------|--------------------------------------------------------------------------------------|
| Weight                     | 5 lbs                                                                                |
| Phases                     | 1                                                                                    |
| Connection                 | 1Ph-CT-SD-SD                                                                         |
| Primary Voltage            | 347                                                                                  |
| Primary Max Current        | <u>0.29A</u>                                                                         |
| Primary Markings           | <u>H1-H2</u>                                                                         |
| Primary Terminals          | Leads                                                                                |
| Secondary Voltage          | 120/240                                                                              |
| Secondary Max Current      | <u>0.83A</u>                                                                         |
| Secondary Markings         | <u>X1-X2-X3-X4</u>                                                                   |
| Secondary Terminals        | Leads                                                                                |
| Primary Taps               | N/A                                                                                  |
| Conductor Material         | <u>Copper</u>                                                                        |
| Temperatue Rise            | 80°C                                                                                 |
| Insuation Class            | 130°C (Class B)                                                                      |
| BIL (Insulation) Level     | <u>10kV</u>                                                                          |
| Efficiency (@35% Load) %   | N/A                                                                                  |
| Impedance Range            | <u>5.0 - 7.0%</u>                                                                    |
| Sound (db)                 | 40                                                                                   |
| Enclosure Type             | Type-1 Indoor                                                                        |
| Enclosure Size             | See Enclosure Chart                                                                  |
| Finish/Colour              | Semigloss - Black                                                                    |
| Standards & Certifications | CSA Certified File No. LR34493, UL Listed File No. E110286, ISO 9001:2015 Registered |