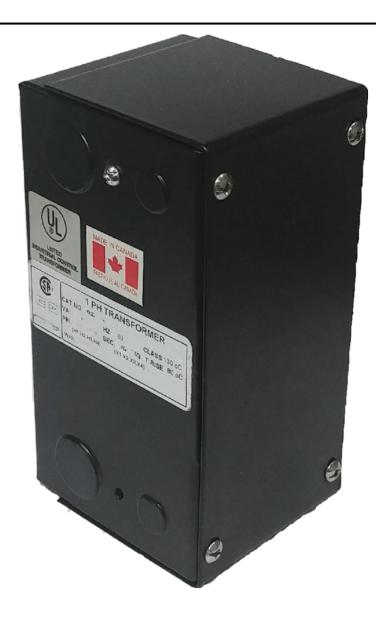

#### SCHEMATIC/DIAGRAM AND DIMENSION PICTURES

Single Phase Control Transformer with a capacity of 100VA, transforming 347 Volts to 120/240 Volts

## **PRODUCT SPECIFICATIONS**

| PRODUCT SPECIFICATIONS     |                                                                                      |
|----------------------------|--------------------------------------------------------------------------------------|
| Weight                     | 5 lbs                                                                                |
| Phases                     | 1                                                                                    |
| Connection                 | 1Ph-CT-SD-SD                                                                         |
| Primary Voltage            | 347                                                                                  |
| Primary Max Current        | <u>0.29A</u>                                                                         |
| Primary Markings           | <u>H1-H2</u>                                                                         |
| Primary Terminals          | Leads                                                                                |
| Secondary Voltage          | 120/240                                                                              |
| Secondary Max Current      | <u>0.83A</u>                                                                         |
| Secondary Markings         | <u>X1-X2-X3-X4</u>                                                                   |
| Secondary Terminals        | Leads                                                                                |
| Primary Taps               | N/A                                                                                  |
| Conductor Material         | <u>Copper</u>                                                                        |
| Temperatue Rise            | 80°C                                                                                 |
| Insuation Class            | 130°C (Class B)                                                                      |
| BIL (Insulation) Level     | <u>10kV</u>                                                                          |
| Efficiency (@35% Load) %   | N/A                                                                                  |
| Impedance Range            | <u>5.0 - 7.0%</u>                                                                    |
| Sound (db)                 | 40                                                                                   |
| Enclosure Type             | Type-1 Indoor                                                                        |
| Enclosure Size             | See Enclosure Chart                                                                  |
| Finish/Colour              | Semigloss - Black                                                                    |
| Standards & Certifications | CSA Certified File No. LR34493, UL Listed File No. E110286, ISO 9001:2015 Registered |