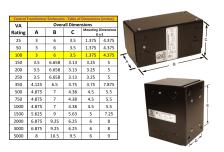

#### SCHEMATIC/DIAGRAM AND DIMENSION PICTURES

Single Phase Control Transformer with a capacity of 100VA, transforming 347 Volts to 120/240 Volts