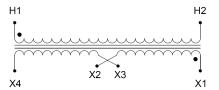

#### SCHEMATIC/DIAGRAM AND DIMENSION PICTURES

Single Phase Control Transformer with a capacity of 100VA, transforming 347 Volts to 120/240 Volts

## **PRODUCT SPECIFICATIONS**

| PRODUCT SPECIFICATIONS     |                                                                                      |
|----------------------------|--------------------------------------------------------------------------------------|
| Weight                     | 5 lbs                                                                                |
| Phases                     | 1                                                                                    |
| Connection                 | 1Ph-CT-SD-SD                                                                         |
| Primary Voltage            | 347                                                                                  |
| Primary Max Current        | <u>0.29A</u>                                                                         |
| Primary Markings           | <u>H1-H2</u>                                                                         |
| Primary Terminals          | Leads                                                                                |
| Secondary Voltage          | 120/240                                                                              |
| Secondary Max Current      | <u>0.83A</u>                                                                         |
| Secondary Markings         | <u>X1-X2-X3-X4</u>                                                                   |
| Secondary Terminals        | Leads                                                                                |
| Primary Taps               | N/A                                                                                  |
| Conductor Material         | <u>Copper</u>                                                                        |
| Temperatue Rise            | 80°C                                                                                 |
| Insuation Class            | 130°C (Class B)                                                                      |
| BIL (Insulation) Level     | <u>10kV</u>                                                                          |
| Efficiency (@35% Load) %   | N/A                                                                                  |
| Impedance Range            | <u>5.0 - 7.0%</u>                                                                    |
| Sound (db)                 | 40                                                                                   |
| Enclosure Type             | Type-1 Indoor                                                                        |
| Enclosure Size             | See Enclosure Chart                                                                  |
| Finish/Colour              | Semigloss - Black                                                                    |
| Standards & Certifications | CSA Certified File No. LR34493, UL Listed File No. E110286, ISO 9001:2015 Registered |