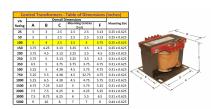

#### SCHEMATIC/DIAGRAM AND DIMENSION PICTURES

Single Phase Control Transformer with a capacity of 100VA, transforming 347 Volts to 120/240 Volts

### **PRODUCT SPECIFICATIONS**

| PRODUCT SPECIFICATIONS     |                                                                                      |
|----------------------------|--------------------------------------------------------------------------------------|
| Weight                     | 5 lbs                                                                                |
| Phases                     | 1                                                                                    |
| Connection                 | 1Ph-CT-SD-SD                                                                         |
| Primary Voltage            | 347                                                                                  |
| Primary Max Current        | 0.29A                                                                                |
| Primary Markings           | <u>H1-H2</u>                                                                         |
| Primary Terminals          | <u>Terminals</u>                                                                     |
| Secondary Voltage          | 120/240                                                                              |
| Secondary Max Current      | 0.83A                                                                                |
| Secondary Markings         | <u>X1-X2-X3-X4</u>                                                                   |
| Secondary Terminals        | <u>Terminals</u>                                                                     |
| Primary Taps               | N/A                                                                                  |
| Conductor Material         | Copper                                                                               |
| Temperatue Rise            | 80°C                                                                                 |
| Insuation Class            | 130°C (Class B)                                                                      |
| BIL (Insulation) Level     | <u>10kV</u>                                                                          |
| Efficiency (@35% Load) %   | N/A                                                                                  |
| Impedance Range            | <u>5.0 - 7.0%</u>                                                                    |
| Sound (db)                 | 40                                                                                   |
| Enclosure Type             | Core & Coil                                                                          |
| Enclosure Size             | See Core & Coil Chart                                                                |
| Finish/Colour              | N/A                                                                                  |
| Standards & Certifications | CSA Certified File No. LR34493, UL Listed File No. E110286, ISO 9001:2015 Registered |