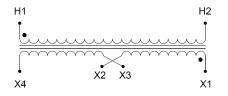

### SCHEMATIC/DIAGRAM AND DIMENSION PICTURES

Single Phase Control Transformer with a capacity of 100VA, transforming 347 Volts to 120/240 Volts

**OFFICIAL QUOTE** 

### **PRODUCT SPECIFICATIONS**

| Weight                     | 5 lbs                                                                                                 |
|----------------------------|-------------------------------------------------------------------------------------------------------|
| Phases                     | 1                                                                                                     |
| Connection                 | <u>1Ph-CT-SD-SD</u>                                                                                   |
| Primary Voltage            | <u>347</u>                                                                                            |
| Primary Max Current        | <u>0.29A</u>                                                                                          |
| Primary Markings           | <u>H1-H2</u>                                                                                          |
| Primary Terminals          | Terminals                                                                                             |
| Secondary Voltage          | 120/240                                                                                               |
| Secondary Max Current      | <u>0.83A</u>                                                                                          |
| Secondary Markings         | <u>X1-X2-X3-X4</u>                                                                                    |
| Secondary Terminals        | Terminals                                                                                             |
| Primary Taps               | Ν/Α                                                                                                   |
| Conductor Material         | Copper                                                                                                |
| Temperatue Rise            | <u>80°C</u>                                                                                           |
| Insuation Class            | <u>130°C (Class B)</u>                                                                                |
| BIL (Insulation) Level     | <u>10kV</u>                                                                                           |
| Efficiency (@35% Load) %   | N/A                                                                                                   |
| Impedance Range            | <u>5.0 – 7.0%</u>                                                                                     |
| Sound (db)                 | <u>40</u>                                                                                             |
| Enclosure Type             | Core & Coil                                                                                           |
| Enclosure Size             | See Core & Coil Chart                                                                                 |
| Finish/Colour              | N/A                                                                                                   |
| Standards & Certifications | <u>CSA Certified File No. LR34493, UL Listed File No. E110286, ISO 9001:2015</u><br><u>Registered</u> |