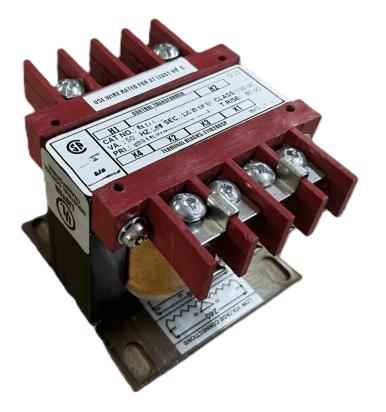

# \$131.04 CAD

Single Phase Control Transformer with a capacity of 100VA, transforming 347 Volts to 120/240 Volts

SKU: CS100E-K Categories: <u>Control Transformers</u>

### SCHEMATIC/DIAGRAM AND DIMENSION PICTURES

Single Phase Control Transformer with a capacity of 100VA, transforming 347 Volts to 120/240 Volts

**OFFICIAL QUOTE** 