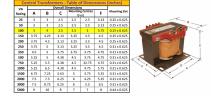

### SCHEMATIC/DIAGRAM AND DIMENSION PICTURES

Single Phase Control Transformer with a capacity of 100VA, transforming 347 Volts to 120/240 Volts

**OFFICIAL QUOTE** 

### **PRODUCT SPECIFICATIONS**

| Weight                     | 5 lbs                                                                                                 |
|----------------------------|-------------------------------------------------------------------------------------------------------|
| Phases                     | 1                                                                                                     |
| Connection                 | <u>1Ph-CT-SD-SD</u>                                                                                   |
| Primary Voltage            | <u>347</u>                                                                                            |
| Primary Max Current        | <u>0.29A</u>                                                                                          |
| Primary Markings           | <u>H1-H2</u>                                                                                          |
| Primary Terminals          | Terminals                                                                                             |
| Secondary Voltage          | 120/240                                                                                               |
| Secondary Max Current      | <u>0.83A</u>                                                                                          |
| Secondary Markings         | <u>X1-X2-X3-X4</u>                                                                                    |
| Secondary Terminals        | Terminals                                                                                             |
| Primary Taps               | Ν/Α                                                                                                   |
| Conductor Material         | Copper                                                                                                |
| Temperatue Rise            | <u>80°C</u>                                                                                           |
| Insuation Class            | <u>130°C (Class B)</u>                                                                                |
| BIL (Insulation) Level     | <u>10kV</u>                                                                                           |
| Efficiency (@35% Load) %   | N/A                                                                                                   |
| Impedance Range            | <u>5.0 – 7.0%</u>                                                                                     |
| Sound (db)                 | <u>40</u>                                                                                             |
| Enclosure Type             | Core & Coil                                                                                           |
| Enclosure Size             | See Core & Coil Chart                                                                                 |
| Finish/Colour              | N/A                                                                                                   |
| Standards & Certifications | <u>CSA Certified File No. LR34493, UL Listed File No. E110286, ISO 9001:2015</u><br><u>Registered</u> |