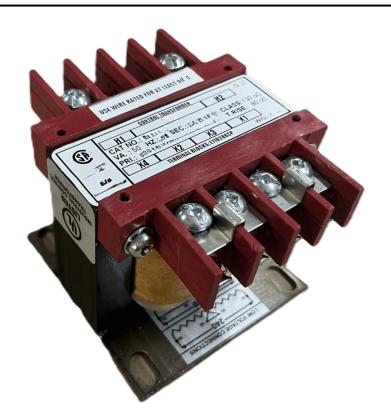

#### SCHEMATIC/DIAGRAM AND DIMENSION PICTURES

Single Phase Control Transformer with a capacity of 100VA, transforming 347 Volts to 120/240 Volts