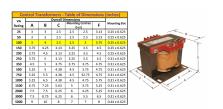

#### SCHEMATIC/DIAGRAM AND DIMENSION PICTURES

Single Phase Control Transformer with a capacity of 100VA, transforming 347 Volts to 120/240 Volts

#### PRODUCT SPECIFICATIONS

| PRODUCT SPECIFICATIONS     |                                                                                      |
|----------------------------|--------------------------------------------------------------------------------------|
| Weight                     | 5 lbs                                                                                |
| Phases                     | 1                                                                                    |
| Connection                 | 1Ph-CT-SD-SD                                                                         |
| Primary Voltage            | 347                                                                                  |
| Primary Max Current        | 0.29A                                                                                |
| Primary Markings           | <u>H1-H2</u>                                                                         |
| Primary Terminals          | <u>Terminals</u>                                                                     |
| Secondary Voltage          | 120/240                                                                              |
| Secondary Max Current      | 0.83A                                                                                |
| Secondary Markings         | <u>X1-X2-X3-X4</u>                                                                   |
| Secondary Terminals        | <u>Terminals</u>                                                                     |
| Primary Taps               | N/A                                                                                  |
| Conductor Material         | Copper                                                                               |
| Temperatue Rise            | 80°C                                                                                 |
| Insuation Class            | 130°C (Class B)                                                                      |
| BIL (Insulation) Level     | <u>10kV</u>                                                                          |
| Efficiency (@35% Load) %   | N/A                                                                                  |
| Impedance Range            | <u>5.0 – 7.0%</u>                                                                    |
| Sound (db)                 | 40                                                                                   |
| Enclosure Type             | Core & Coil                                                                          |
| Enclosure Size             | See Core & Coil Chart                                                                |
| Finish/Colour              | N/A                                                                                  |
| Standards & Certifications | CSA Certified File No. LR34493, UL Listed File No. E110286, ISO 9001:2015 Registered |