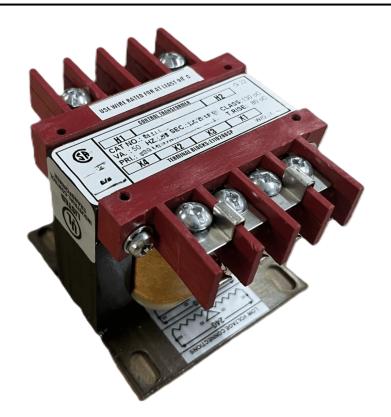

# 100VA 347 VOLTS TO 120/240 VOLTS SINGLE PHASE CONTROL TRANSFORMER

\$131.04 CAD

Single Phase Control Transformer with a capacity of 100VA, transforming 347 Volts to 120/240 Volts

**SKU:** CS100E-K

**Categories:** Control Transformers

#### SCHEMATIC/DIAGRAM AND DIMENSION PICTURES

Single Phase Control Transformer with a capacity of 100VA, transforming 347 Volts to 120/240 Volts

#### PRODUCT SPECIFICATIONS

| PRODUCT SPECIFICATIONS     |                                                                                      |
|----------------------------|--------------------------------------------------------------------------------------|
| Weight                     | 5 lbs                                                                                |
| Phases                     | 1                                                                                    |
| Connection                 | 1Ph-CT-SD-SD                                                                         |
| Primary Voltage            | 347                                                                                  |
| Primary Max Current        | 0.29A                                                                                |
| Primary Markings           | <u>H1-H2</u>                                                                         |
| Primary Terminals          | <u>Terminals</u>                                                                     |
| Secondary Voltage          | 120/240                                                                              |
| Secondary Max Current      | 0.83A                                                                                |
| Secondary Markings         | <u>X1-X2-X3-X4</u>                                                                   |
| Secondary Terminals        | <u>Terminals</u>                                                                     |
| Primary Taps               | N/A                                                                                  |
| Conductor Material         | Copper                                                                               |
| Temperatue Rise            | 80°C                                                                                 |
| Insuation Class            | 130°C (Class B)                                                                      |
| BIL (Insulation) Level     | <u>10kV</u>                                                                          |
| Efficiency (@35% Load) %   | N/A                                                                                  |
| Impedance Range            | <u>5.0 – 7.0%</u>                                                                    |
| Sound (db)                 | 40                                                                                   |
| Enclosure Type             | Core & Coil                                                                          |
| Enclosure Size             | See Core & Coil Chart                                                                |
| Finish/Colour              | N/A                                                                                  |
| Standards & Certifications | CSA Certified File No. LR34493, UL Listed File No. E110286, ISO 9001:2015 Registered |