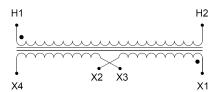

#### SCHEMATIC/DIAGRAM AND DIMENSION PICTURES

Single Phase Control Transformer with a capacity of 100VA, transforming 347 Volts to 120/240 Volts

#### PRODUCT SPECIFICATIONS

| PRODUCT SPECIFICATIONS     |                                                                                      |
|----------------------------|--------------------------------------------------------------------------------------|
| Weight                     | 5 lbs                                                                                |
| Phases                     | 1                                                                                    |
| Connection                 | 1Ph-CT-SD-SD                                                                         |
| Primary Voltage            | 347                                                                                  |
| Primary Max Current        | 0.29A                                                                                |
| Primary Markings           | <u>H1-H2</u>                                                                         |
| Primary Terminals          | <u>Terminals</u>                                                                     |
| Secondary Voltage          | 120/240                                                                              |
| Secondary Max Current      | 0.83A                                                                                |
| Secondary Markings         | <u>X1-X2-X3-X4</u>                                                                   |
| Secondary Terminals        | <u>Terminals</u>                                                                     |
| Primary Taps               | N/A                                                                                  |
| Conductor Material         | Copper                                                                               |
| Temperatue Rise            | 80°C                                                                                 |
| Insuation Class            | 130°C (Class B)                                                                      |
| BIL (Insulation) Level     | <u>10kV</u>                                                                          |
| Efficiency (@35% Load) %   | N/A                                                                                  |
| Impedance Range            | <u>5.0 – 7.0%</u>                                                                    |
| Sound (db)                 | 40                                                                                   |
| Enclosure Type             | Core & Coil                                                                          |
| Enclosure Size             | See Core & Coil Chart                                                                |
| Finish/Colour              | N/A                                                                                  |
| Standards & Certifications | CSA Certified File No. LR34493, UL Listed File No. E110286, ISO 9001:2015 Registered |