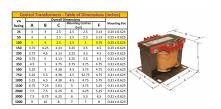

#### SCHEMATIC/DIAGRAM AND DIMENSION PICTURES

Single Phase Control Transformer with a capacity of 100VA, transforming 347 Volts to 120/240 Volts

#### PRODUCT SPECIFICATIONS

| PRODUCT SPECIFICATIONS     |                                                                                      |
|----------------------------|--------------------------------------------------------------------------------------|
| Weight                     | 5 lbs                                                                                |
| Phases                     | 1                                                                                    |
| Connection                 | 1Ph-CT-SD-SD                                                                         |
| Primary Voltage            | 347                                                                                  |
| Primary Max Current        | 0.29A                                                                                |
| Primary Markings           | H1-H2                                                                                |
| Primary Terminals          | <u>Terminals</u>                                                                     |
| Secondary Voltage          | 120/240                                                                              |
| Secondary Max Current      | 0.83A                                                                                |
| Secondary Markings         | <u>X1-X2-X3-X4</u>                                                                   |
| Secondary Terminals        | <u>Terminals</u>                                                                     |
| Primary Taps               | N/A                                                                                  |
| Conductor Material         | <u>Copper</u>                                                                        |
| Temperatue Rise            | 80°C                                                                                 |
| Insuation Class            | 130°C (Class B)                                                                      |
| BIL (Insulation) Level     | 10kV                                                                                 |
| Efficiency (@35% Load) %   | N/A                                                                                  |
| Impedance Range            | 5.0 - 7.0%                                                                           |
| Sound (db)                 | 40                                                                                   |
| Enclosure Type             | Core & Coil                                                                          |
| Enclosure Size             | See Core & Coil Chart                                                                |
| Finish/Colour              | N/A                                                                                  |
| Standards & Certifications | CSA Certified File No. LR34493, UL Listed File No. E110286, ISO 9001:2015 Registered |