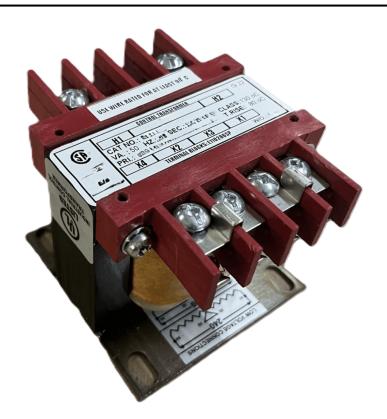

#### SCHEMATIC/DIAGRAM AND DIMENSION PICTURES

Single Phase Control Transformer with a capacity of 100VA, transforming 347 Volts to 120/240 Volts

#### PRODUCT SPECIFICATIONS

| PRODUCT SPECIFICATIONS     |                                                                                      |
|----------------------------|--------------------------------------------------------------------------------------|
| Weight                     | 5 lbs                                                                                |
| Phases                     | 1                                                                                    |
| Connection                 | 1Ph-CT-SD-SD                                                                         |
| Primary Voltage            | 347                                                                                  |
| Primary Max Current        | 0.29A                                                                                |
| Primary Markings           | H1-H2                                                                                |
| Primary Terminals          | <u>Terminals</u>                                                                     |
| Secondary Voltage          | 120/240                                                                              |
| Secondary Max Current      | 0.83A                                                                                |
| Secondary Markings         | <u>X1-X2-X3-X4</u>                                                                   |
| Secondary Terminals        | <u>Terminals</u>                                                                     |
| Primary Taps               | N/A                                                                                  |
| Conductor Material         | <u>Copper</u>                                                                        |
| Temperatue Rise            | 80°C                                                                                 |
| Insuation Class            | 130°C (Class B)                                                                      |
| BIL (Insulation) Level     | 10kV                                                                                 |
| Efficiency (@35% Load) %   | N/A                                                                                  |
| Impedance Range            | 5.0 - 7.0%                                                                           |
| Sound (db)                 | 40                                                                                   |
| Enclosure Type             | Core & Coil                                                                          |
| Enclosure Size             | See Core & Coil Chart                                                                |
| Finish/Colour              | N/A                                                                                  |
| Standards & Certifications | CSA Certified File No. LR34493, UL Listed File No. E110286, ISO 9001:2015 Registered |