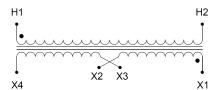

#### SCHEMATIC/DIAGRAM AND DIMENSION PICTURES

Single Phase Control Transformer with a capacity of 100VA, transforming 347 Volts to 120/240 Volts

#### PRODUCT SPECIFICATIONS

| PRODUCT SPECIFICATIONS     |                                                                                      |
|----------------------------|--------------------------------------------------------------------------------------|
| Weight                     | 5 lbs                                                                                |
| Phases                     | 1                                                                                    |
| Connection                 | 1Ph-CT-SD-SD                                                                         |
| Primary Voltage            | 347                                                                                  |
| Primary Max Current        | 0.29A                                                                                |
| Primary Markings           | H1-H2                                                                                |
| Primary Terminals          | <u>Terminals</u>                                                                     |
| Secondary Voltage          | 120/240                                                                              |
| Secondary Max Current      | 0.83A                                                                                |
| Secondary Markings         | <u>X1-X2-X3-X4</u>                                                                   |
| Secondary Terminals        | <u>Terminals</u>                                                                     |
| Primary Taps               | N/A                                                                                  |
| Conductor Material         | <u>Copper</u>                                                                        |
| Temperatue Rise            | 80°C                                                                                 |
| Insuation Class            | 130°C (Class B)                                                                      |
| BIL (Insulation) Level     | 10kV                                                                                 |
| Efficiency (@35% Load) %   | N/A                                                                                  |
| Impedance Range            | 5.0 - 7.0%                                                                           |
| Sound (db)                 | 40                                                                                   |
| Enclosure Type             | Core & Coil                                                                          |
| Enclosure Size             | See Core & Coil Chart                                                                |
| Finish/Colour              | N/A                                                                                  |
| Standards & Certifications | CSA Certified File No. LR34493, UL Listed File No. E110286, ISO 9001:2015 Registered |