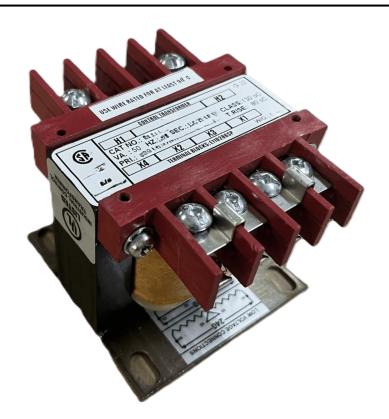

# 100VA 277 VOLTS TO 120/240 VOLTS SINGLE PHASE CONTROL TRANSFORMER

\$96.51 USD

Single Phase Control Transformer with a capacity of 100VA, transforming 277 Volts to 120/240 Volts

**SKU:** CS100D-K

**Categories:** Control Transformers

#### SCHEMATIC/DIAGRAM AND DIMENSION PICTURES

Single Phase Control Transformer with a capacity of 100VA, transforming 277 Volts to 120/240 Volts