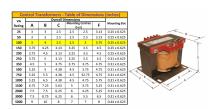

#### SCHEMATIC/DIAGRAM AND DIMENSION PICTURES

Single Phase Control Transformer with a capacity of 100VA, transforming 277 Volts to 120/240 Volts

### **PRODUCT SPECIFICATIONS**

| Weight                     | 5 lbs                                                                                |
|----------------------------|--------------------------------------------------------------------------------------|
| Phases                     | 1                                                                                    |
| Connection                 | 1Ph-CT-SD-SD                                                                         |
| Primary Voltage            | 120/240                                                                              |
| Primary Max Current        | <u>0.36A</u>                                                                         |
| Primary Markings           | <u>H1-H2</u>                                                                         |
| Primary Terminals          | <u>Terminals</u>                                                                     |
| Secondary Voltage          | 120/240                                                                              |
| Secondary Max Current      | <u>0.83A</u>                                                                         |
| Secondary Markings         | <u>X1-X2-X3-X4</u>                                                                   |
| Secondary Terminals        | <u>Terminals</u>                                                                     |
| Primary Taps               | N/A                                                                                  |
| Conductor Material         | Copper                                                                               |
| Temperatue Rise            | 80°C                                                                                 |
| Insuation Class            | 130°C (Class B)                                                                      |
| BIL (Insulation) Level     | <u>10kV</u>                                                                          |
| Efficiency (@35% Load) %   | N/A                                                                                  |
| Impedance Range            | <u>5.0 - 7.0%</u>                                                                    |
| Sound (db)                 | 40                                                                                   |
| Enclosure Type             | Core & Coil                                                                          |
| Enclosure Size             | See Core & Coil Chart                                                                |
| Finish/Colour              | N/A                                                                                  |
| Standards & Certifications | CSA Certified File No. LR34493, UL Listed File No. E110286, ISO 9001:2015 Registered |