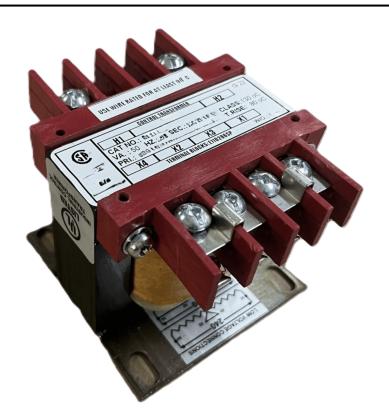

# 100VA 277 VOLTS TO 120/240 VOLTS SINGLE PHASE CONTROL TRANSFORMER

\$131.04 CAD

Single Phase Control Transformer with a capacity of 100VA, transforming 277 Volts to 120/240 Volts

**SKU:** CS100D-K

**Categories:** Control Transformers

#### SCHEMATIC/DIAGRAM AND DIMENSION PICTURES

Single Phase Control Transformer with a capacity of 100VA, transforming 277 Volts to 120/240 Volts

### **PRODUCT SPECIFICATIONS**

| Weight                     | 5 lbs                                                                                |
|----------------------------|--------------------------------------------------------------------------------------|
| Phases                     | 1                                                                                    |
| Connection                 | 1Ph-CT-SD-SD                                                                         |
| Primary Voltage            | 120/240                                                                              |
| Primary Max Current        | <u>0.36A</u>                                                                         |
| Primary Markings           | <u>H1-H2</u>                                                                         |
| Primary Terminals          | <u>Terminals</u>                                                                     |
| Secondary Voltage          | 120/240                                                                              |
| Secondary Max Current      | <u>0.83A</u>                                                                         |
| Secondary Markings         | <u>X1-X2-X3-X4</u>                                                                   |
| Secondary Terminals        | <u>Terminals</u>                                                                     |
| Primary Taps               | N/A                                                                                  |
| Conductor Material         | Copper                                                                               |
| Temperatue Rise            | 80°C                                                                                 |
| Insuation Class            | 130°C (Class B)                                                                      |
| BIL (Insulation) Level     | <u>10kV</u>                                                                          |
| Efficiency (@35% Load) %   | N/A                                                                                  |
| Impedance Range            | <u>5.0 - 7.0%</u>                                                                    |
| Sound (db)                 | 40                                                                                   |
| Enclosure Type             | Core & Coil                                                                          |
| Enclosure Size             | See Core & Coil Chart                                                                |
| Finish/Colour              | N/A                                                                                  |
| Standards & Certifications | CSA Certified File No. LR34493, UL Listed File No. E110286, ISO 9001:2015 Registered |