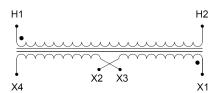

#### SCHEMATIC/DIAGRAM AND DIMENSION PICTURES

Single Phase Control Transformer with a capacity of 100VA, transforming 277 Volts to 120/240 Volts

### **PRODUCT SPECIFICATIONS**

| Weight                     | 5 lbs                                                                                |
|----------------------------|--------------------------------------------------------------------------------------|
| Phases                     | 1                                                                                    |
| Connection                 | 1Ph-CT-SD-SD                                                                         |
| Primary Voltage            | 120/240                                                                              |
| Primary Max Current        | <u>0.36A</u>                                                                         |
| Primary Markings           | <u>H1-H2</u>                                                                         |
| Primary Terminals          | <u>Terminals</u>                                                                     |
| Secondary Voltage          | 120/240                                                                              |
| Secondary Max Current      | <u>0.83A</u>                                                                         |
| Secondary Markings         | <u>X1-X2-X3-X4</u>                                                                   |
| Secondary Terminals        | <u>Terminals</u>                                                                     |
| Primary Taps               | N/A                                                                                  |
| Conductor Material         | Copper                                                                               |
| Temperatue Rise            | 80°C                                                                                 |
| Insuation Class            | 130°C (Class B)                                                                      |
| BIL (Insulation) Level     | <u>10kV</u>                                                                          |
| Efficiency (@35% Load) %   | N/A                                                                                  |
| Impedance Range            | <u>5.0 - 7.0%</u>                                                                    |
| Sound (db)                 | 40                                                                                   |
| Enclosure Type             | Core & Coil                                                                          |
| Enclosure Size             | See Core & Coil Chart                                                                |
| Finish/Colour              | N/A                                                                                  |
| Standards & Certifications | CSA Certified File No. LR34493, UL Listed File No. E110286, ISO 9001:2015 Registered |