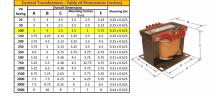

#### SCHEMATIC/DIAGRAM AND DIMENSION PICTURES

Single Phase Control Transformer with a capacity of 100VA, transforming 277 Volts to 120/240 Volts

**OFFICIAL QUOTE** 