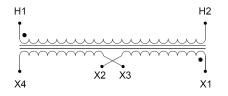

#### SCHEMATIC/DIAGRAM AND DIMENSION PICTURES

Single Phase Control Transformer with a capacity of 100VA, transforming 277 Volts to 120/240 Volts

**OFFICIAL QUOTE** 

#### **PRODUCT SPECIFICATIONS**

| Weight                     | 5 lbs                                                                                                 |
|----------------------------|-------------------------------------------------------------------------------------------------------|
| Phases                     | 1                                                                                                     |
| Connection                 | 1Ph-CT-SD-SD                                                                                          |
| Primary Voltage            | 120/240                                                                                               |
| Primary Max Current        | <u>0.36A</u>                                                                                          |
| Primary Markings           | <u>H1-H2</u>                                                                                          |
| Primary Terminals          | Terminals                                                                                             |
| Secondary Voltage          | <u>120/240</u>                                                                                        |
| Secondary Max Current      | <u>0.83A</u>                                                                                          |
| Secondary Markings         | <u>X1-X2-X3-X4</u>                                                                                    |
| Secondary Terminals        | <u>Terminals</u>                                                                                      |
| Primary Taps               | N/A                                                                                                   |
| Conductor Material         | <u>Copper</u>                                                                                         |
| Temperatue Rise            | <u>80°C</u>                                                                                           |
| Insuation Class            | <u>130°C (Class B)</u>                                                                                |
| BIL (Insulation) Level     | <u>10kV</u>                                                                                           |
| Efficiency (@35% Load) %   | <u>N/A</u>                                                                                            |
| Impedance Range            | <u>5.0 – 7.0%</u>                                                                                     |
| Sound (db)                 | <u>40</u>                                                                                             |
| Enclosure Type             | Core & Coil                                                                                           |
| Enclosure Size             | See Core & Coil Chart                                                                                 |
| Finish/Colour              | N/A                                                                                                   |
| Standards & Certifications | <u>CSA Certified File No. LR34493, UL Listed File No. E110286, ISO 9001:2015</u><br><u>Registered</u> |