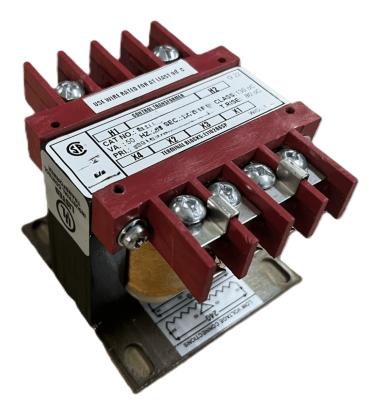

### \$131.04 CAD

Single Phase Control Transformer with a capacity of 100VA, transforming 277 Volts to 120/240 Volts

SKU: CS100D-K Categories: <u>Control Transformers</u>

#### **PRODUCT SPECIFICATIONS**

| Weight                     | 5 lbs                                                                                                 |
|----------------------------|-------------------------------------------------------------------------------------------------------|
| Phases                     | 1                                                                                                     |
| Connection                 | 1Ph-CT-SD-SD                                                                                          |
| Primary Voltage            | 120/240                                                                                               |
| Primary Max Current        | <u>0.36A</u>                                                                                          |
| Primary Markings           | <u>H1-H2</u>                                                                                          |
| Primary Terminals          | Terminals                                                                                             |
| Secondary Voltage          | <u>120/240</u>                                                                                        |
| Secondary Max Current      | <u>0.83A</u>                                                                                          |
| Secondary Markings         | <u>X1-X2-X3-X4</u>                                                                                    |
| Secondary Terminals        | <u>Terminals</u>                                                                                      |
| Primary Taps               | N/A                                                                                                   |
| Conductor Material         | <u>Copper</u>                                                                                         |
| Temperatue Rise            | <u>80°C</u>                                                                                           |
| Insuation Class            | <u>130°C (Class B)</u>                                                                                |
| BIL (Insulation) Level     | <u>10kV</u>                                                                                           |
| Efficiency (@35% Load) %   | <u>N/A</u>                                                                                            |
| Impedance Range            | <u>5.0 – 7.0%</u>                                                                                     |
| Sound (db)                 | <u>40</u>                                                                                             |
| Enclosure Type             | Core & Coil                                                                                           |
| Enclosure Size             | See Core & Coil Chart                                                                                 |
| Finish/Colour              | N/A                                                                                                   |
| Standards & Certifications | <u>CSA Certified File No. LR34493, UL Listed File No. E110286, ISO 9001:2015</u><br><u>Registered</u> |