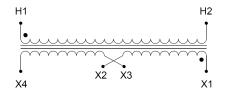

#### SCHEMATIC/DIAGRAM AND DIMENSION PICTURES

Single Phase Control Transformer with a capacity of 100VA, transforming 277 Volts to 120/240 Volts

**OFFICIAL QUOTE** 

#### **PRODUCT SPECIFICATIONS**

| Weight                     | 5 lbs                                                                                                 |
|----------------------------|-------------------------------------------------------------------------------------------------------|
| Phases                     | 1                                                                                                     |
| Connection                 | <u>1Ph-CT-SD-SD</u>                                                                                   |
| Primary Voltage            | <u>120/240</u>                                                                                        |
| Primary Max Current        | <u>0.36A</u>                                                                                          |
| Primary Markings           | <u>H1-H2</u>                                                                                          |
| Primary Terminals          | <u>Terminals</u>                                                                                      |
| Secondary Voltage          | <u>120/240</u>                                                                                        |
| Secondary Max Current      | <u>0.83A</u>                                                                                          |
| Secondary Markings         | <u>X1-X2-X3-X4</u>                                                                                    |
| Secondary Terminals        | <u>Terminals</u>                                                                                      |
| Primary Taps               | N/A                                                                                                   |
| Conductor Material         | <u>Copper</u>                                                                                         |
| Temperatue Rise            | <u>80°C</u>                                                                                           |
| Insuation Class            | <u>130°C (Class B)</u>                                                                                |
| BIL (Insulation) Level     | <u>10kV</u>                                                                                           |
| Efficiency (@35% Load) %   | <u>N/A</u>                                                                                            |
| Impedance Range            | <u>5.0 – 7.0%</u>                                                                                     |
| Sound (db)                 | <u>40</u>                                                                                             |
| Enclosure Type             | Core & Coil                                                                                           |
| Enclosure Size             | See Core & Coil Chart                                                                                 |
| Finish/Colour              | N/A                                                                                                   |
| Standards & Certifications | <u>CSA Certified File No. LR34493, UL Listed File No. E110286, ISO 9001:2015</u><br><u>Registered</u> |