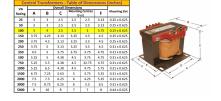

#### SCHEMATIC/DIAGRAM AND DIMENSION PICTURES

Single Phase Control Transformer with a capacity of 100VA, transforming 277 Volts to 120/240 Volts

**OFFICIAL QUOTE** 

#### **PRODUCT SPECIFICATIONS**

| Weight                     | 5 lbs                                                                                                 |
|----------------------------|-------------------------------------------------------------------------------------------------------|
| Phases                     | 1                                                                                                     |
| Connection                 | <u>1Ph-CT-SD-SD</u>                                                                                   |
| Primary Voltage            | <u>120/240</u>                                                                                        |
| Primary Max Current        | <u>0.36A</u>                                                                                          |
| Primary Markings           | <u>H1-H2</u>                                                                                          |
| Primary Terminals          | <u>Terminals</u>                                                                                      |
| Secondary Voltage          | <u>120/240</u>                                                                                        |
| Secondary Max Current      | <u>0.83A</u>                                                                                          |
| Secondary Markings         | <u>X1-X2-X3-X4</u>                                                                                    |
| Secondary Terminals        | <u>Terminals</u>                                                                                      |
| Primary Taps               | N/A                                                                                                   |
| Conductor Material         | <u>Copper</u>                                                                                         |
| Temperatue Rise            | <u>80°C</u>                                                                                           |
| Insuation Class            | <u>130°C (Class B)</u>                                                                                |
| BIL (Insulation) Level     | <u>10kV</u>                                                                                           |
| Efficiency (@35% Load) %   | <u>N/A</u>                                                                                            |
| Impedance Range            | <u>5.0 – 7.0%</u>                                                                                     |
| Sound (db)                 | <u>40</u>                                                                                             |
| Enclosure Type             | Core & Coil                                                                                           |
| Enclosure Size             | See Core & Coil Chart                                                                                 |
| Finish/Colour              | N/A                                                                                                   |
| Standards & Certifications | <u>CSA Certified File No. LR34493, UL Listed File No. E110286, ISO 9001:2015</u><br><u>Registered</u> |