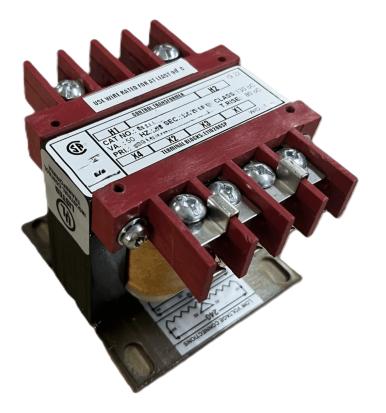

### \$131.04 CAD

Single Phase Control Transformer with a capacity of 100VA, transforming 277 Volts to 120/240 Volts

SKU: CS100D-K Categories: <u>Control Transformers</u>

#### SCHEMATIC/DIAGRAM AND DIMENSION PICTURES

Single Phase Control Transformer with a capacity of 100VA, transforming 277 Volts to 120/240 Volts

**OFFICIAL QUOTE** 