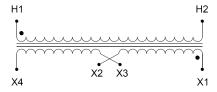

#### SCHEMATIC/DIAGRAM AND DIMENSION PICTURES

Single Phase Control Transformer with a capacity of 100VA, transforming 277 Volts to 120/240 Volts

### **PRODUCT SPECIFICATIONS**

| Weight                     | 5 lbs                                                                                |
|----------------------------|--------------------------------------------------------------------------------------|
| Phases                     | 1                                                                                    |
| Connection                 | 1Ph-CT-SD-SD                                                                         |
| Primary Voltage            | 120/240                                                                              |
| Primary Max Current        | <u>0.36A</u>                                                                         |
| Primary Markings           | <u>H1-H2</u>                                                                         |
| Primary Terminals          | <u>Terminals</u>                                                                     |
| Secondary Voltage          | 120/240                                                                              |
| Secondary Max Current      | <u>0.83A</u>                                                                         |
| Secondary Markings         | <u>X1-X2-X3-X4</u>                                                                   |
| Secondary Terminals        | <u>Terminals</u>                                                                     |
| Primary Taps               | N/A                                                                                  |
| Conductor Material         | Copper                                                                               |
| Temperatue Rise            | 80°C                                                                                 |
| Insuation Class            | 130°C (Class B)                                                                      |
| BIL (Insulation) Level     | <u>10kV</u>                                                                          |
| Efficiency (@35% Load) %   | N/A                                                                                  |
| Impedance Range            | <u>5.0 - 7.0%</u>                                                                    |
| Sound (db)                 | 40                                                                                   |
| Enclosure Type             | Core & Coil                                                                          |
| Enclosure Size             | See Core & Coil Chart                                                                |
| Finish/Colour              | N/A                                                                                  |
| Standards & Certifications | CSA Certified File No. LR34493, UL Listed File No. E110286, ISO 9001:2015 Registered |