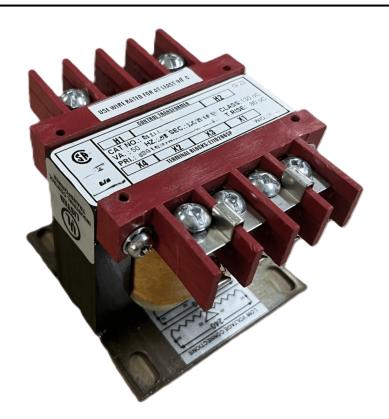

#### SCHEMATIC/DIAGRAM AND DIMENSION PICTURES

Single Phase Control Transformer with a capacity of 100VA, transforming 277 Volts to 120/240 Volts