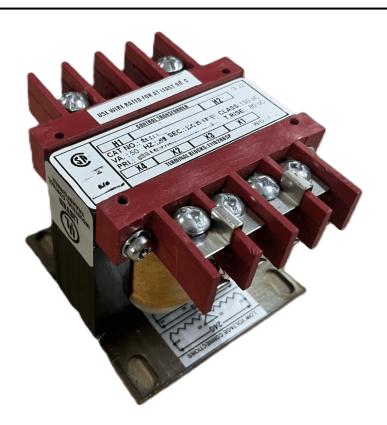

# 100VA 277 VOLTS TO 120/240 VOLTS SINGLE PHASE CONTROL TRANSFORMER

\$131.04 CAD

Single Phase Control Transformer with a capacity of 100VA, transforming 277 Volts to 120/240 Volts

**SKU:** CS100D-K

**Categories:** Control Transformers

#### SCHEMATIC/DIAGRAM AND DIMENSION PICTURES

Single Phase Control Transformer with a capacity of 100VA, transforming 277 Volts to 120/240 Volts