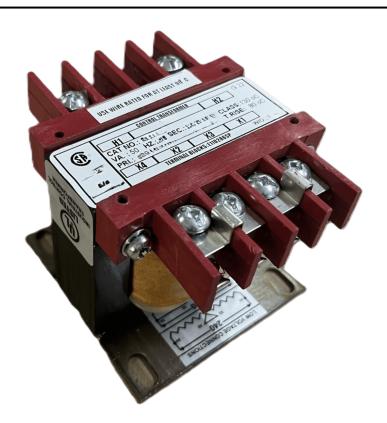

# 100VA 277 VOLTS TO 120/240 VOLTS SINGLE PHASE CONTROL TRANSFORMER

\$131.04 CAD

Single Phase Control Transformer with a capacity of 100VA, transforming 277 Volts to 120/240 Volts

**SKU:** CS100D-K

**Categories:** Control Transformers

#### SCHEMATIC/DIAGRAM AND DIMENSION PICTURES

Single Phase Control Transformer with a capacity of 100VA, transforming 277 Volts to 120/240 Volts