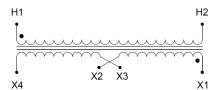

#### SCHEMATIC/DIAGRAM AND DIMENSION PICTURES

Single Phase Control Transformer with a capacity of 100VA, transforming 277 Volts to 120/240 Volts

### **PRODUCT SPECIFICATIONS**

| Weight                     | 5 lbs                                                                                |
|----------------------------|--------------------------------------------------------------------------------------|
| Phases                     | 1                                                                                    |
| Connection                 | 1Ph-CT-SD-SD                                                                         |
| Primary Voltage            | 120/240                                                                              |
| Primary Max Current        | <u>0.36A</u>                                                                         |
| Primary Markings           | H1-H2                                                                                |
| Primary Terminals          | <u>Terminals</u>                                                                     |
| Secondary Voltage          | 120/240                                                                              |
| Secondary Max Current      | 0.83A                                                                                |
| Secondary Markings         | <u>X1-X2-X3-X4</u>                                                                   |
| Secondary Terminals        | <u>Terminals</u>                                                                     |
| Primary Taps               | N/A                                                                                  |
| Conductor Material         | Copper                                                                               |
| Temperatue Rise            | 80°C                                                                                 |
| Insuation Class            | 130°C (Class B)                                                                      |
| BIL (Insulation) Level     | <u>10kV</u>                                                                          |
| Efficiency (@35% Load) %   | N/A                                                                                  |
| Impedance Range            | 5.0 - 7.0%                                                                           |
| Sound (db)                 | 40                                                                                   |
| Enclosure Type             | Core & Coil                                                                          |
| Enclosure Size             | See Core & Coil Chart                                                                |
| Finish/Colour              | N/A                                                                                  |
| Standards & Certifications | CSA Certified File No. LR34493, UL Listed File No. E110286, ISO 9001:2015 Registered |