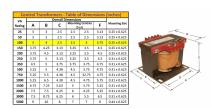

#### SCHEMATIC/DIAGRAM AND DIMENSION PICTURES

Single Phase Control Transformer with a capacity of 100VA, transforming 277 Volts to 120/240 Volts