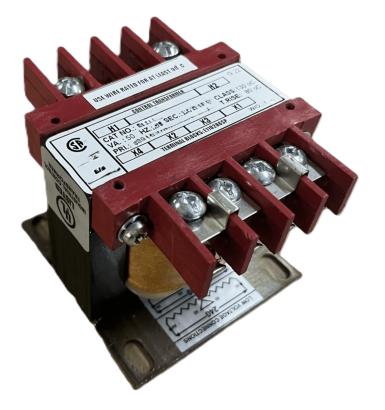

### \$131.04 CAD

Single Phase Control Transformer with a capacity of 100VA, transforming 277 Volts to 120/240 Volts

SKU: CS100D-K Categories: <u>Control Transformers</u>

#### SCHEMATIC/DIAGRAM AND DIMENSION PICTURES

Single Phase Control Transformer with a capacity of 100VA, transforming 277 Volts to 120/240 Volts

**OFFICIAL QUOTE** 