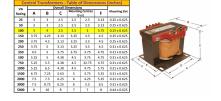

#### SCHEMATIC/DIAGRAM AND DIMENSION PICTURES

Single Phase Control Transformer with a capacity of 100VA, transforming 277 Volts to 120/240 Volts

**OFFICIAL QUOTE** 

#### **PRODUCT SPECIFICATIONS**

| Weight                     | 5 lbs                                                                                                 |
|----------------------------|-------------------------------------------------------------------------------------------------------|
| Phases                     | 1                                                                                                     |
| Connection                 | <u>1Ph-CT-SD-SD</u>                                                                                   |
| Primary Voltage            | 120/240                                                                                               |
| Primary Max Current        | <u>0.36A</u>                                                                                          |
| Primary Markings           | <u>H1-H2</u>                                                                                          |
| Primary Terminals          | <u>Terminals</u>                                                                                      |
| Secondary Voltage          | <u>120/240</u>                                                                                        |
| Secondary Max Current      | <u>0.83A</u>                                                                                          |
| Secondary Markings         | <u>X1-X2-X3-X4</u>                                                                                    |
| Secondary Terminals        | <u>Terminals</u>                                                                                      |
| Primary Taps               | N/A                                                                                                   |
| Conductor Material         | <u>Copper</u>                                                                                         |
| Temperatue Rise            | <u>80°C</u>                                                                                           |
| Insuation Class            | <u>130°C (Class B)</u>                                                                                |
| BIL (Insulation) Level     | <u>10kV</u>                                                                                           |
| Efficiency (@35% Load) %   | <u>N/A</u>                                                                                            |
| Impedance Range            | <u>5.0 – 7.0%</u>                                                                                     |
| Sound (db)                 | <u>40</u>                                                                                             |
| Enclosure Type             | Core & Coil                                                                                           |
| Enclosure Size             | See Core & Coil Chart                                                                                 |
| Finish/Colour              | N/A                                                                                                   |
| Standards & Certifications | <u>CSA Certified File No. LR34493, UL Listed File No. E110286, ISO 9001:2015</u><br><u>Registered</u> |