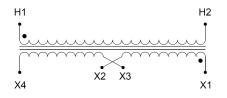

#### SCHEMATIC/DIAGRAM AND DIMENSION PICTURES

Single Phase Control Transformer with a capacity of 100VA, transforming 277 Volts to 120/240 Volts

**OFFICIAL QUOTE** 

#### **PRODUCT SPECIFICATIONS**

| Weight                     | 5 lbs                                                                                                 |
|----------------------------|-------------------------------------------------------------------------------------------------------|
| Phases                     | 1                                                                                                     |
| Connection                 | <u>1Ph-CT-SD-SD</u>                                                                                   |
| Primary Voltage            | 120/240                                                                                               |
| Primary Max Current        | <u>0.36A</u>                                                                                          |
| Primary Markings           | <u>H1-H2</u>                                                                                          |
| Primary Terminals          | <u>Terminals</u>                                                                                      |
| Secondary Voltage          | <u>120/240</u>                                                                                        |
| Secondary Max Current      | <u>0.83A</u>                                                                                          |
| Secondary Markings         | <u>X1-X2-X3-X4</u>                                                                                    |
| Secondary Terminals        | <u>Terminals</u>                                                                                      |
| Primary Taps               | N/A                                                                                                   |
| Conductor Material         | <u>Copper</u>                                                                                         |
| Temperatue Rise            | <u>80°C</u>                                                                                           |
| Insuation Class            | <u>130°C (Class B)</u>                                                                                |
| BIL (Insulation) Level     | <u>10kV</u>                                                                                           |
| Efficiency (@35% Load) %   | <u>N/A</u>                                                                                            |
| Impedance Range            | <u>5.0 – 7.0%</u>                                                                                     |
| Sound (db)                 | <u>40</u>                                                                                             |
| Enclosure Type             | Core & Coil                                                                                           |
| Enclosure Size             | See Core & Coil Chart                                                                                 |
| Finish/Colour              | N/A                                                                                                   |
| Standards & Certifications | <u>CSA Certified File No. LR34493, UL Listed File No. E110286, ISO 9001:2015</u><br><u>Registered</u> |