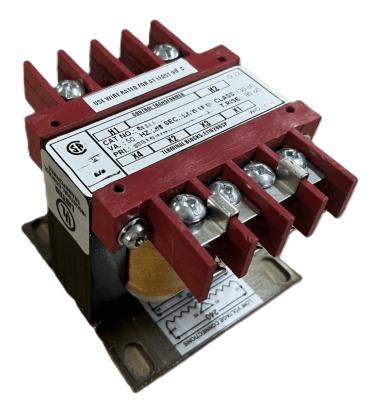

# \$143.78 CAD

Single Phase Control Transformer with a capacity of 100VA, transforming 240/480 Volts to 120/240 Volts

SKU: CS100L-K Categories: <u>Control Transformers</u>

#### SCHEMATIC/DIAGRAM AND DIMENSION PICTURES

Single Phase Control Transformer with a capacity of 100VA, transforming 240/480 Volts to 120/240 Volts

**OFFICIAL QUOTE** 

#### **PRODUCT SPECIFICATIONS**

| Weight                     | 18 lbs                                                                                  |
|----------------------------|-----------------------------------------------------------------------------------------|
| Phases                     | 1                                                                                       |
| Connection                 | <u>1Ph-CT-DD-SD</u>                                                                     |
| Primary Voltage            | 240/480                                                                                 |
| Primary Max Current        | <u>0.42A</u>                                                                            |
| Primary Markings           | <u>H1-H2-H3-H4</u>                                                                      |
| Primary Terminals          | Terminals                                                                               |
| Secondary Voltage          | 120/240                                                                                 |
| Secondary Max Current      | <u>0.83A</u>                                                                            |
| Secondary Markings         | <u>X1-X2-X3-X4</u>                                                                      |
| Secondary Terminals        | <u>Terminals</u>                                                                        |
| Primary Taps               | N/A                                                                                     |
| Conductor Material         | <u>Copper</u>                                                                           |
| Temperatue Rise            | <u>80°C</u>                                                                             |
| Insuation Class            | <u>130°C (Class B)</u>                                                                  |
| BIL (Insulation) Level     | <u>10kV</u>                                                                             |
| Efficiency (@35% Load) %   | <u>N/A</u>                                                                              |
| Impedance Range            | <u>5.0 – 7.0%</u>                                                                       |
| Sound (db)                 | <u>40</u>                                                                               |
| Enclosure Type             | Core & Coil                                                                             |
| Enclosure Size             | See Core & Coil Chart                                                                   |
| Finish/Colour              | N/A                                                                                     |
| Standards & Certifications | CSA Certified File No. LR34493, UL Listed File No. E110286, ISO 9001:2015<br>Registered |