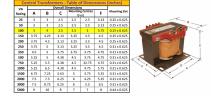

#### SCHEMATIC/DIAGRAM AND DIMENSION PICTURES

Single Phase Control Transformer with a capacity of 100VA, transforming 240/480 Volts to 120/240 Volts

**OFFICIAL QUOTE** 

#### **PRODUCT SPECIFICATIONS**

| Weight                     | 18 lbs                                                                                  |
|----------------------------|-----------------------------------------------------------------------------------------|
| Phases                     | 1                                                                                       |
| Connection                 | <u>1Ph-CT-DD-SD</u>                                                                     |
| Primary Voltage            | 240/480                                                                                 |
| Primary Max Current        | <u>0.42A</u>                                                                            |
| Primary Markings           | <u>H1-H2-H3-H4</u>                                                                      |
| Primary Terminals          | Terminals                                                                               |
| Secondary Voltage          | 120/240                                                                                 |
| Secondary Max Current      | <u>0.83A</u>                                                                            |
| Secondary Markings         | <u>X1-X2-X3-X4</u>                                                                      |
| Secondary Terminals        | <u>Terminals</u>                                                                        |
| Primary Taps               | N/A                                                                                     |
| Conductor Material         | <u>Copper</u>                                                                           |
| Temperatue Rise            | <u>80°C</u>                                                                             |
| Insuation Class            | <u>130°C (Class B)</u>                                                                  |
| BIL (Insulation) Level     | <u>10kV</u>                                                                             |
| Efficiency (@35% Load) %   | <u>N/A</u>                                                                              |
| Impedance Range            | <u>5.0 – 7.0%</u>                                                                       |
| Sound (db)                 | <u>40</u>                                                                               |
| Enclosure Type             | Core & Coil                                                                             |
| Enclosure Size             | See Core & Coil Chart                                                                   |
| Finish/Colour              | N/A                                                                                     |
| Standards & Certifications | CSA Certified File No. LR34493, UL Listed File No. E110286, ISO 9001:2015<br>Registered |