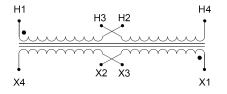

#### SCHEMATIC/DIAGRAM AND DIMENSION PICTURES

Single Phase Control Transformer with a capacity of 100VA, transforming 240/480 Volts to 120/240 Volts

**OFFICIAL QUOTE** 

#### **PRODUCT SPECIFICATIONS**

| Weight                     | 18 lbs                                                                                  |
|----------------------------|-----------------------------------------------------------------------------------------|
| Phases                     | 1                                                                                       |
| Connection                 | <u>1Ph-CT-DD-SD</u>                                                                     |
| Primary Voltage            | 240/480                                                                                 |
| Primary Max Current        | <u>0.42A</u>                                                                            |
| Primary Markings           | <u>H1-H2-H3-H4</u>                                                                      |
| Primary Terminals          | Terminals                                                                               |
| Secondary Voltage          | 120/240                                                                                 |
| Secondary Max Current      | <u>0.83A</u>                                                                            |
| Secondary Markings         | <u>X1-X2-X3-X4</u>                                                                      |
| Secondary Terminals        | <u>Terminals</u>                                                                        |
| Primary Taps               | N/A                                                                                     |
| Conductor Material         | <u>Copper</u>                                                                           |
| Temperatue Rise            | <u>80°C</u>                                                                             |
| Insuation Class            | <u>130°C (Class B)</u>                                                                  |
| BIL (Insulation) Level     | <u>10kV</u>                                                                             |
| Efficiency (@35% Load) %   | <u>N/A</u>                                                                              |
| Impedance Range            | <u>5.0 – 7.0%</u>                                                                       |
| Sound (db)                 | <u>40</u>                                                                               |
| Enclosure Type             | Core & Coil                                                                             |
| Enclosure Size             | See Core & Coil Chart                                                                   |
| Finish/Colour              | N/A                                                                                     |
| Standards & Certifications | CSA Certified File No. LR34493, UL Listed File No. E110286, ISO 9001:2015<br>Registered |