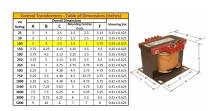

#### SCHEMATIC/DIAGRAM AND DIMENSION PICTURES

Single Phase Control Transformer with a capacity of 100VA, transforming 240/480 Volts to 120/240 Volts

#### **PRODUCT SPECIFICATIONS**

| Weight                     | 18 lbs                                                                               |
|----------------------------|--------------------------------------------------------------------------------------|
| Phases                     | 1                                                                                    |
| Connection                 | 1Ph-CT-DD-SD                                                                         |
| Primary Voltage            | 240/480                                                                              |
| Primary Max Current        | <u>0.42A</u>                                                                         |
| Primary Markings           | H1-H2-H3-H4                                                                          |
| Primary Terminals          | <u>Terminals</u>                                                                     |
| Secondary Voltage          | 120/240                                                                              |
| Secondary Max Current      | <u>0.83A</u>                                                                         |
| Secondary Markings         | <u>X1-X2-X3-X4</u>                                                                   |
| Secondary Terminals        | <u>Terminals</u>                                                                     |
| Primary Taps               | N/A                                                                                  |
| Conductor Material         | Copper                                                                               |
| Temperatue Rise            | 80°C                                                                                 |
| Insuation Class            | 130°C (Class B)                                                                      |
| BIL (Insulation) Level     | <u>10kV</u>                                                                          |
| Efficiency (@35% Load) %   | N/A                                                                                  |
| Impedance Range            | <u>5.0 - 7.0%</u>                                                                    |
| Sound (db)                 | 40                                                                                   |
| Enclosure Type             | Core & Coil                                                                          |
| Enclosure Size             | See Core & Coil Chart                                                                |
| Finish/Colour              | N/A                                                                                  |
| Standards & Certifications | CSA Certified File No. LR34493, UL Listed File No. E110286, ISO 9001:2015 Registered |