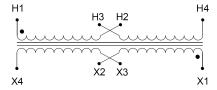

#### SCHEMATIC/DIAGRAM AND DIMENSION PICTURES

Single Phase Control Transformer with a capacity of 100VA, transforming 240/480 Volts to 120/240 Volts

#### **PRODUCT SPECIFICATIONS**

| Weight                     | 18 lbs                                                                               |
|----------------------------|--------------------------------------------------------------------------------------|
| Phases                     | 1                                                                                    |
| Connection                 | 1Ph-CT-DD-SD                                                                         |
| Primary Voltage            | 240/480                                                                              |
| Primary Max Current        | <u>0.42A</u>                                                                         |
| Primary Markings           | H1-H2-H3-H4                                                                          |
| Primary Terminals          | <u>Terminals</u>                                                                     |
| Secondary Voltage          | 120/240                                                                              |
| Secondary Max Current      | <u>0.83A</u>                                                                         |
| Secondary Markings         | <u>X1-X2-X3-X4</u>                                                                   |
| Secondary Terminals        | <u>Terminals</u>                                                                     |
| Primary Taps               | N/A                                                                                  |
| Conductor Material         | Copper                                                                               |
| Temperatue Rise            | 80°C                                                                                 |
| Insuation Class            | 130°C (Class B)                                                                      |
| BIL (Insulation) Level     | <u>10kV</u>                                                                          |
| Efficiency (@35% Load) %   | N/A                                                                                  |
| Impedance Range            | <u>5.0 - 7.0%</u>                                                                    |
| Sound (db)                 | 40                                                                                   |
| Enclosure Type             | Core & Coil                                                                          |
| Enclosure Size             | See Core & Coil Chart                                                                |
| Finish/Colour              | N/A                                                                                  |
| Standards & Certifications | CSA Certified File No. LR34493, UL Listed File No. E110286, ISO 9001:2015 Registered |