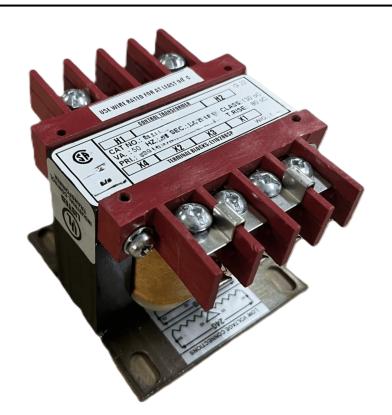

#### SCHEMATIC/DIAGRAM AND DIMENSION PICTURES

Single Phase Control Transformer with a capacity of 100VA, transforming 240/480 Volts to 120/240 Volts

#### **PRODUCT SPECIFICATIONS**

| Weight                     | 18 lbs                                                                               |
|----------------------------|--------------------------------------------------------------------------------------|
| Phases                     | 1                                                                                    |
| Connection                 | 1Ph-CT-DD-SD                                                                         |
| Primary Voltage            | 240/480                                                                              |
| Primary Max Current        | <u>0.42A</u>                                                                         |
| Primary Markings           | H1-H2-H3-H4                                                                          |
| Primary Terminals          | <u>Terminals</u>                                                                     |
| Secondary Voltage          | 120/240                                                                              |
| Secondary Max Current      | <u>0.83A</u>                                                                         |
| Secondary Markings         | <u>X1-X2-X3-X4</u>                                                                   |
| Secondary Terminals        | <u>Terminals</u>                                                                     |
| Primary Taps               | N/A                                                                                  |
| Conductor Material         | Copper                                                                               |
| Temperatue Rise            | 80°C                                                                                 |
| Insuation Class            | 130°C (Class B)                                                                      |
| BIL (Insulation) Level     | <u>10kV</u>                                                                          |
| Efficiency (@35% Load) %   | N/A                                                                                  |
| Impedance Range            | <u>5.0 - 7.0%</u>                                                                    |
| Sound (db)                 | 40                                                                                   |
| Enclosure Type             | Core & Coil                                                                          |
| Enclosure Size             | See Core & Coil Chart                                                                |
| Finish/Colour              | N/A                                                                                  |
| Standards & Certifications | CSA Certified File No. LR34493, UL Listed File No. E110286, ISO 9001:2015 Registered |