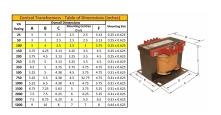

#### SCHEMATIC/DIAGRAM AND DIMENSION PICTURES

Single Phase Control Transformer with a capacity of 100VA, transforming 240/480 Volts to 120/240 Volts

### **PRODUCT SPECIFICATIONS**

| Weight                     | 18 lbs                                                                               |
|----------------------------|--------------------------------------------------------------------------------------|
| Phases                     | 1                                                                                    |
| Connection                 | 1Ph-CT-DD-SD                                                                         |
| Primary Voltage            | 240/480                                                                              |
| Primary Max Current        | <u>0.42A</u>                                                                         |
| Primary Markings           | H1-H2-H3-H4                                                                          |
| Primary Terminals          | <u>Terminals</u>                                                                     |
| Secondary Voltage          | 120/240                                                                              |
| Secondary Max Current      | <u>0.83A</u>                                                                         |
| Secondary Markings         | <u>X1-X2-X3-X4</u>                                                                   |
| Secondary Terminals        | <u>Terminals</u>                                                                     |
| Primary Taps               | N/A                                                                                  |
| Conductor Material         | Copper                                                                               |
| Temperatue Rise            | 80°C                                                                                 |
| Insuation Class            | 130°C (Class B)                                                                      |
| BIL (Insulation) Level     | <u>10kV</u>                                                                          |
| Efficiency (@35% Load) %   | N/A                                                                                  |
| Impedance Range            | <u>5.0 - 7.0%</u>                                                                    |
| Sound (db)                 | 40                                                                                   |
| Enclosure Type             | Core & Coil                                                                          |
| Enclosure Size             | See Core & Coil Chart                                                                |
| Finish/Colour              | N/A                                                                                  |
| Standards & Certifications | CSA Certified File No. LR34493, UL Listed File No. E110286, ISO 9001:2015 Registered |