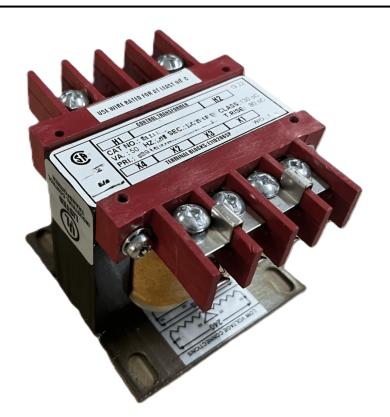

### 100VA 240/480 VOLTS TO 120/240 VOLTS SINGLE PHASE CONTROL TRANSFORMER

\$143.78 CAD

Single Phase Control Transformer with a capacity of 100VA, transforming 240/480 Volts to 120/240 Volts

**SKU:** CS100L-K

#### SCHEMATIC/DIAGRAM AND DIMENSION PICTURES

Single Phase Control Transformer with a capacity of 100VA, transforming 240/480 Volts to 120/240 Volts

### **PRODUCT SPECIFICATIONS**

| Weight                     | 18 lbs                                                                               |
|----------------------------|--------------------------------------------------------------------------------------|
| Phases                     | 1                                                                                    |
| Connection                 | 1Ph-CT-DD-SD                                                                         |
| Primary Voltage            | 240/480                                                                              |
| Primary Max Current        | <u>0.42A</u>                                                                         |
| Primary Markings           | H1-H2-H3-H4                                                                          |
| Primary Terminals          | <u>Terminals</u>                                                                     |
| Secondary Voltage          | 120/240                                                                              |
| Secondary Max Current      | <u>0.83A</u>                                                                         |
| Secondary Markings         | <u>X1-X2-X3-X4</u>                                                                   |
| Secondary Terminals        | <u>Terminals</u>                                                                     |
| Primary Taps               | N/A                                                                                  |
| Conductor Material         | Copper                                                                               |
| Temperatue Rise            | 80°C                                                                                 |
| Insuation Class            | 130°C (Class B)                                                                      |
| BIL (Insulation) Level     | <u>10kV</u>                                                                          |
| Efficiency (@35% Load) %   | N/A                                                                                  |
| Impedance Range            | <u>5.0 - 7.0%</u>                                                                    |
| Sound (db)                 | 40                                                                                   |
| Enclosure Type             | Core & Coil                                                                          |
| Enclosure Size             | See Core & Coil Chart                                                                |
| Finish/Colour              | N/A                                                                                  |
| Standards & Certifications | CSA Certified File No. LR34493, UL Listed File No. E110286, ISO 9001:2015 Registered |