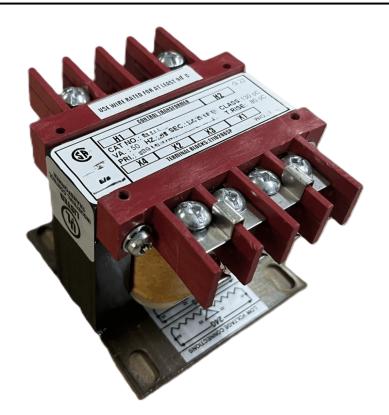

#### SCHEMATIC/DIAGRAM AND DIMENSION PICTURES

Single Phase Control Transformer with a capacity of 100VA, transforming 240/480 Volts to 120/240 Volts

### 100VA 240/480 VOLTS TO 120/240 VOLTS SINGLE PHASE CONTROL TRANSFORMER

\$143.78 CAD

Single Phase Control Transformer with a capacity of 100VA, transforming 240/480 Volts to 120/240 Volts

**SKU:** CS100L-K