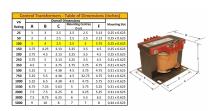

#### SCHEMATIC/DIAGRAM AND DIMENSION PICTURES

Single Phase Control Transformer with a capacity of 100VA, transforming 240/480 Volts to 120/240 Volts

### **PRODUCT SPECIFICATIONS**

| Weight                     | 18 lbs                                                                               |
|----------------------------|--------------------------------------------------------------------------------------|
| Phases                     | 1                                                                                    |
| Connection                 | 1Ph-CT-DD-SD                                                                         |
| Primary Voltage            | 240/480                                                                              |
| Primary Max Current        | <u>0.42A</u>                                                                         |
| Primary Markings           | H1-H2-H3-H4                                                                          |
| Primary Terminals          | <u>Terminals</u>                                                                     |
| Secondary Voltage          | 120/240                                                                              |
| Secondary Max Current      | <u>0.83A</u>                                                                         |
| Secondary Markings         | <u>X1-X2-X3-X4</u>                                                                   |
| Secondary Terminals        | <u>Terminals</u>                                                                     |
| Primary Taps               | N/A                                                                                  |
| Conductor Material         | Copper                                                                               |
| Temperatue Rise            | 80°C                                                                                 |
| Insuation Class            | 130°C (Class B)                                                                      |
| BIL (Insulation) Level     | <u>10kV</u>                                                                          |
| Efficiency (@35% Load) %   | N/A                                                                                  |
| Impedance Range            | <u>5.0 - 7.0%</u>                                                                    |
| Sound (db)                 | 40                                                                                   |
| Enclosure Type             | Core & Coil                                                                          |
| Enclosure Size             | See Core & Coil Chart                                                                |
| Finish/Colour              | N/A                                                                                  |
| Standards & Certifications | CSA Certified File No. LR34493, UL Listed File No. E110286, ISO 9001:2015 Registered |