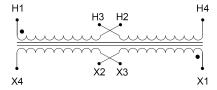

#### SCHEMATIC/DIAGRAM AND DIMENSION PICTURES

Single Phase Control Transformer with a capacity of 100VA, transforming 240/480 Volts to 120/240 Volts

### **PRODUCT SPECIFICATIONS**

| Weight                     | 18 lbs                                                                               |
|----------------------------|--------------------------------------------------------------------------------------|
| Phases                     | 1                                                                                    |
| Connection                 | 1Ph-CT-DD-SD                                                                         |
| Primary Voltage            | 240/480                                                                              |
| Primary Max Current        | <u>0.42A</u>                                                                         |
| Primary Markings           | H1-H2-H3-H4                                                                          |
| Primary Terminals          | <u>Terminals</u>                                                                     |
| Secondary Voltage          | 120/240                                                                              |
| Secondary Max Current      | <u>0.83A</u>                                                                         |
| Secondary Markings         | <u>X1-X2-X3-X4</u>                                                                   |
| Secondary Terminals        | <u>Terminals</u>                                                                     |
| Primary Taps               | N/A                                                                                  |
| Conductor Material         | Copper                                                                               |
| Temperatue Rise            | 80°C                                                                                 |
| Insuation Class            | 130°C (Class B)                                                                      |
| BIL (Insulation) Level     | <u>10kV</u>                                                                          |
| Efficiency (@35% Load) %   | N/A                                                                                  |
| Impedance Range            | <u>5.0 - 7.0%</u>                                                                    |
| Sound (db)                 | 40                                                                                   |
| Enclosure Type             | Core & Coil                                                                          |
| Enclosure Size             | See Core & Coil Chart                                                                |
| Finish/Colour              | N/A                                                                                  |
| Standards & Certifications | CSA Certified File No. LR34493, UL Listed File No. E110286, ISO 9001:2015 Registered |