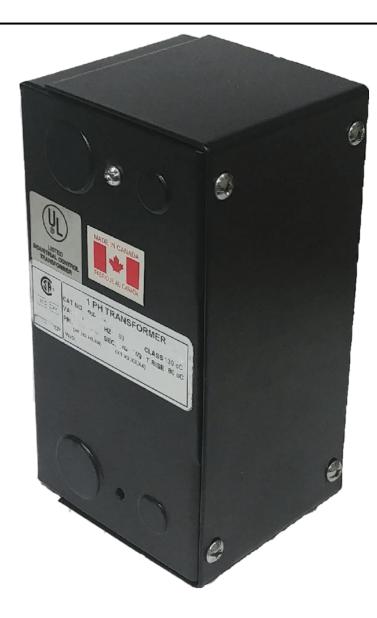

### 100VA 240/480 VOLTS TO 12/24 VOLTS SINGLE PHASE CONTROL TRANSFORMER

### 100VA 240/480 VOLTS TO 12/24 VOLTS SINGLE PHASE CONTROL TRANSFORMER

\$183.82 CAD

Single Phase Control Transformer with a capacity of 100VA, transforming 240/480 Volts to 12/24 Volts

SKU: CE100L-Z

**Categories:** Control Transformers

### **PRODUCT SPECIFICATIONS**

| PRODUCT SPECIFICATIONS     |                                                                                      |
|----------------------------|--------------------------------------------------------------------------------------|
| Weight                     | 5 lbs                                                                                |
| Phases                     | 1                                                                                    |
| Connection                 | 1Ph-CT-DD-SD                                                                         |
| Primary Voltage            | 240/480                                                                              |
| Primary Max Current        | <u>0.42A</u>                                                                         |
| Primary Markings           | H1-H2-H3-H4                                                                          |
| Primary Terminals          | Leads                                                                                |
| Secondary Voltage          | 12/24                                                                                |
| Secondary Max Current      | 8.33A                                                                                |
| Secondary Markings         | <u>X1-X2-X3-X4</u>                                                                   |
| Secondary Terminals        | Leads                                                                                |
| Primary Taps               | N/A                                                                                  |
| Conductor Material         | Copper                                                                               |
| Temperatue Rise            | 80°C                                                                                 |
| Insuation Class            | 130°C (Class B)                                                                      |
| BIL (Insulation) Level     | <u>10kV</u>                                                                          |
| Efficiency (@35% Load) %   | N/A                                                                                  |
| Impedance Range            | 5.0 - 7.0%                                                                           |
| Sound (db)                 | 40                                                                                   |
| Enclosure Type             | Type-1 Indoor                                                                        |
| Enclosure Size             | See Enclosure Chart                                                                  |
| Finish/Colour              | Semigloss - Black                                                                    |
| Standards & Certifications | CSA Certified File No. LR34493, UL Listed File No. E110286, ISO 9001:2015 Registered |