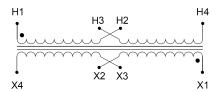

#### SCHEMATIC/DIAGRAM AND DIMENSION PICTURES

Single Phase Control Transformer with a capacity of 100VA, transforming 240/480 Volts to 12/24 Volts

### **PRODUCT SPECIFICATIONS**

| PRODUCT SPECIFICATIONS     |                                                                                      |
|----------------------------|--------------------------------------------------------------------------------------|
| Weight                     | 5 lbs                                                                                |
| Phases                     | 1                                                                                    |
| Connection                 | 1Ph-CT-DD-SD                                                                         |
| Primary Voltage            | 240/480                                                                              |
| Primary Max Current        | <u>0.42A</u>                                                                         |
| Primary Markings           | H1-H2-H3-H4                                                                          |
| Primary Terminals          | Leads                                                                                |
| Secondary Voltage          | 12/24                                                                                |
| Secondary Max Current      | 8.33A                                                                                |
| Secondary Markings         | <u>X1-X2-X3-X4</u>                                                                   |
| Secondary Terminals        | Leads                                                                                |
| Primary Taps               | N/A                                                                                  |
| Conductor Material         | Copper                                                                               |
| Temperatue Rise            | 80°C                                                                                 |
| Insuation Class            | 130°C (Class B)                                                                      |
| BIL (Insulation) Level     | <u>10kV</u>                                                                          |
| Efficiency (@35% Load) %   | N/A                                                                                  |
| Impedance Range            | 5.0 - 7.0%                                                                           |
| Sound (db)                 | 40                                                                                   |
| Enclosure Type             | Type-1 Indoor                                                                        |
| Enclosure Size             | See Enclosure Chart                                                                  |
| Finish/Colour              | Semigloss - Black                                                                    |
| Standards & Certifications | CSA Certified File No. LR34493, UL Listed File No. E110286, ISO 9001:2015 Registered |