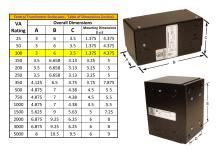

#### SCHEMATIC/DIAGRAM AND DIMENSION PICTURES

Single Phase Control Transformer with a capacity of 100VA, transforming 240/480 Volts to 12/24 Volts

### **PRODUCT SPECIFICATIONS**

| PRODUCT SPECIFICATIONS     |                                                                                      |
|----------------------------|--------------------------------------------------------------------------------------|
| Weight                     | 5 lbs                                                                                |
| Phases                     | 1                                                                                    |
| Connection                 | 1Ph-CT-DD-SD                                                                         |
| Primary Voltage            | 240/480                                                                              |
| Primary Max Current        | <u>0.42A</u>                                                                         |
| Primary Markings           | H1-H2-H3-H4                                                                          |
| Primary Terminals          | Leads                                                                                |
| Secondary Voltage          | 12/24                                                                                |
| Secondary Max Current      | 8.33A                                                                                |
| Secondary Markings         | <u>X1-X2-X3-X4</u>                                                                   |
| Secondary Terminals        | Leads                                                                                |
| Primary Taps               | N/A                                                                                  |
| Conductor Material         | Copper                                                                               |
| Temperatue Rise            | 80°C                                                                                 |
| Insuation Class            | 130°C (Class B)                                                                      |
| BIL (Insulation) Level     | <u>10kV</u>                                                                          |
| Efficiency (@35% Load) %   | N/A                                                                                  |
| Impedance Range            | 5.0 - 7.0%                                                                           |
| Sound (db)                 | 40                                                                                   |
| Enclosure Type             | Type-1 Indoor                                                                        |
| Enclosure Size             | See Enclosure Chart                                                                  |
| Finish/Colour              | Semigloss - Black                                                                    |
| Standards & Certifications | CSA Certified File No. LR34493, UL Listed File No. E110286, ISO 9001:2015 Registered |