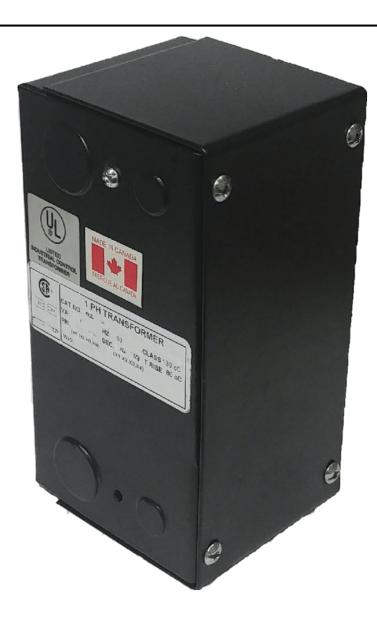

### **PRODUCT SPECIFICATIONS**

| PRODUCT SPECIFICATIONS     |                                                                                      |
|----------------------------|--------------------------------------------------------------------------------------|
| Weight                     | 5 lbs                                                                                |
| Phases                     | 1                                                                                    |
| Connection                 | 1Ph-CT-DD-SD                                                                         |
| Primary Voltage            | 240/480                                                                              |
| Primary Max Current        | <u>0.42A</u>                                                                         |
| Primary Markings           | H1-H2-H3-H4                                                                          |
| Primary Terminals          | Leads                                                                                |
| Secondary Voltage          | 12/24                                                                                |
| Secondary Max Current      | 8.33A                                                                                |
| Secondary Markings         | <u>X1-X2-X3-X4</u>                                                                   |
| Secondary Terminals        | Leads                                                                                |
| Primary Taps               | N/A                                                                                  |
| Conductor Material         | Copper                                                                               |
| Temperatue Rise            | 80°C                                                                                 |
| Insuation Class            | 130°C (Class B)                                                                      |
| BIL (Insulation) Level     | <u>10kV</u>                                                                          |
| Efficiency (@35% Load) %   | N/A                                                                                  |
| Impedance Range            | 5.0 - 7.0%                                                                           |
| Sound (db)                 | 40                                                                                   |
| Enclosure Type             | Type-1 Indoor                                                                        |
| Enclosure Size             | See Enclosure Chart                                                                  |
| Finish/Colour              | Semigloss - Black                                                                    |
| Standards & Certifications | CSA Certified File No. LR34493, UL Listed File No. E110286, ISO 9001:2015 Registered |

# 100VA 240/480 VOLTS TO 12/24 VOLTS SINGLE PHASE CONTROL TRANSFORMER

| VA                   |            |
|----------------------|------------|
| Country/Manufacturer | Canada/RPM |