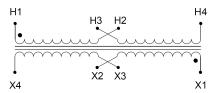

#### SCHEMATIC/DIAGRAM AND DIMENSION PICTURES

Single Phase Control Transformer with a capacity of 100VA, transforming 240/480 Volts to 12/24 Volts

### **PRODUCT SPECIFICATIONS**

| PRODUCT SPECIFICATIONS     |                                                                                      |
|----------------------------|--------------------------------------------------------------------------------------|
| Weight                     | 5 lbs                                                                                |
| Phases                     | 1                                                                                    |
| Connection                 | 1Ph-CT-DD-SD                                                                         |
| Primary Voltage            | 240/480                                                                              |
| Primary Max Current        | <u>0.42A</u>                                                                         |
| Primary Markings           | H1-H2-H3-H4                                                                          |
| Primary Terminals          | Leads                                                                                |
| Secondary Voltage          | 12/24                                                                                |
| Secondary Max Current      | 8.33A                                                                                |
| Secondary Markings         | <u>X1-X2-X3-X4</u>                                                                   |
| Secondary Terminals        | Leads                                                                                |
| Primary Taps               | N/A                                                                                  |
| Conductor Material         | Copper                                                                               |
| Temperatue Rise            | 80°C                                                                                 |
| Insuation Class            | 130°C (Class B)                                                                      |
| BIL (Insulation) Level     | <u>10kV</u>                                                                          |
| Efficiency (@35% Load) %   | N/A                                                                                  |
| Impedance Range            | 5.0 - 7.0%                                                                           |
| Sound (db)                 | 40                                                                                   |
| Enclosure Type             | Type-1 Indoor                                                                        |
| Enclosure Size             | See Enclosure Chart                                                                  |
| Finish/Colour              | Semigloss - Black                                                                    |
| Standards & Certifications | CSA Certified File No. LR34493, UL Listed File No. E110286, ISO 9001:2015 Registered |