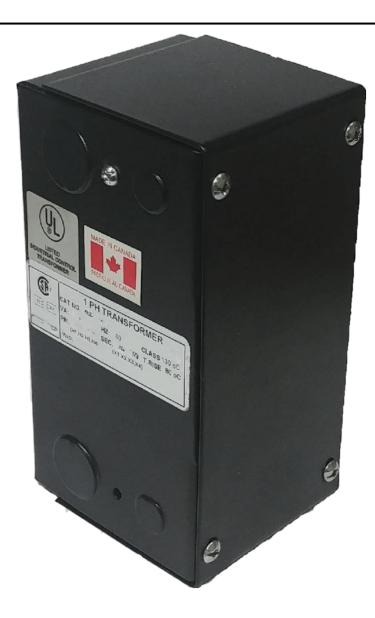

### 100VA 240/480 VOLTS TO 12/24 VOLTS SINGLE PHASE CONTROL TRANSFORMER

### 100VA 240/480 VOLTS TO 12/24 VOLTS SINGLE PHASE CONTROL TRANSFORMER

\$183.82 CAD

Single Phase Control Transformer with a capacity of 100VA, transforming 240/480 Volts to 12/24 Volts

SKU: CE100L-Z

**Categories:** Control Transformers

# 100VA 240/480 VOLTS TO 12/24 VOLTS SINGLE PHASE CONTROL TRANSFORMER