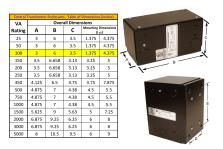

#### SCHEMATIC/DIAGRAM AND DIMENSION PICTURES

Single Phase Control Transformer with a capacity of 100VA, transforming 240/480 Volts to 12/24 Volts

### **PRODUCT SPECIFICATIONS**

| PRODUCT SPECIFICATIONS     |                                                                                      |
|----------------------------|--------------------------------------------------------------------------------------|
| Weight                     | 5 lbs                                                                                |
| Phases                     | 1                                                                                    |
| Connection                 | 1Ph-CT-DD-SD                                                                         |
| Primary Voltage            | 240/480                                                                              |
| Primary Max Current        | <u>0.42A</u>                                                                         |
| Primary Markings           | H1-H2-H3-H4                                                                          |
| Primary Terminals          | Leads                                                                                |
| Secondary Voltage          | 12/24                                                                                |
| Secondary Max Current      | 8.33A                                                                                |
| Secondary Markings         | <u>X1-X2-X3-X4</u>                                                                   |
| Secondary Terminals        | Leads                                                                                |
| Primary Taps               | N/A                                                                                  |
| Conductor Material         | Copper                                                                               |
| Temperatue Rise            | 80°C                                                                                 |
| Insuation Class            | 130°C (Class B)                                                                      |
| BIL (Insulation) Level     | <u>10kV</u>                                                                          |
| Efficiency (@35% Load) %   | N/A                                                                                  |
| Impedance Range            | 5.0 - 7.0%                                                                           |
| Sound (db)                 | 40                                                                                   |
| Enclosure Type             | Type-1 Indoor                                                                        |
| Enclosure Size             | See Enclosure Chart                                                                  |
| Finish/Colour              | Semigloss - Black                                                                    |
| Standards & Certifications | CSA Certified File No. LR34493, UL Listed File No. E110286, ISO 9001:2015 Registered |