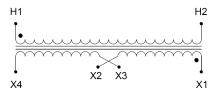

#### SCHEMATIC/DIAGRAM AND DIMENSION PICTURES

Single Phase Control Transformer with a capacity of 100VA, transforming 208 Volts to 120/240 Volts

## **PRODUCT SPECIFICATIONS**

| Weight                     | 5 lbs                                                                                |
|----------------------------|--------------------------------------------------------------------------------------|
| Phases                     | 1                                                                                    |
| Connection                 | 1Ph-CT-SD-SD                                                                         |
| Primary Voltage            | 208                                                                                  |
| Primary Max Current        | <u>0.48A</u>                                                                         |
| Primary Markings           | H1-H2                                                                                |
| Primary Terminals          | Leads                                                                                |
| Secondary Voltage          | 120/240                                                                              |
| Secondary Max Current      | 0.83A                                                                                |
| Secondary Markings         | <u>X1-X2-X3-X4</u>                                                                   |
| Secondary Terminals        | Leads                                                                                |
| Primary Taps               | N/A                                                                                  |
| Conductor Material         | Copper                                                                               |
| Temperatue Rise            | 80°C                                                                                 |
| Insuation Class            | 130°C (Class B)                                                                      |
| BIL (Insulation) Level     | <u>10kV</u>                                                                          |
| Efficiency (@35% Load) %   | N/A                                                                                  |
| Impedance Range            | <u>5.0 - 7.0%</u>                                                                    |
| Sound (db)                 | 40                                                                                   |
| Enclosure Type             | Type-1 Indoor                                                                        |
| Enclosure Size             | See Enclosure Chart                                                                  |
| Finish/Colour              | Semigloss - Black                                                                    |
| Standards & Certifications | CSA Certified File No. LR34493, UL Listed File No. E110286, ISO 9001:2015 Registered |