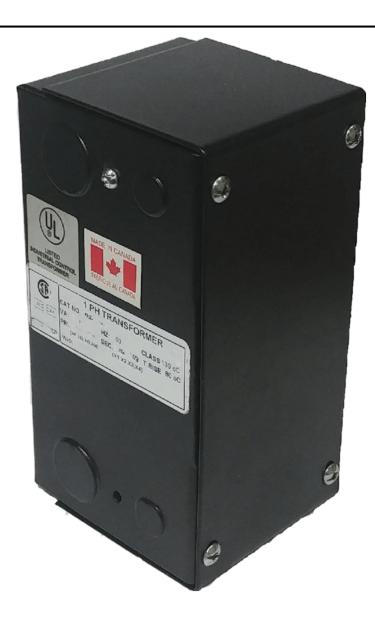

# 100VA 208 VOLTS TO 120/240 VOLTS SINGLE PHASE CONTROL TRANSFORMER

\$124.89 USD

Single Phase Control Transformer with a capacity of 100VA, transforming 208 Volts to 120/240 Volts

SKU: CE100B-K

**Categories:** Control Transformers

## **PRODUCT SPECIFICATIONS**

| Weight                     | 5 lbs                                                                                |
|----------------------------|--------------------------------------------------------------------------------------|
| Phases                     | 1                                                                                    |
| Connection                 | 1Ph-CT-SD-SD                                                                         |
| Primary Voltage            | 208                                                                                  |
| Primary Max Current        | <u>0.48A</u>                                                                         |
| Primary Markings           | H1-H2                                                                                |
| Primary Terminals          | Leads                                                                                |
| Secondary Voltage          | 120/240                                                                              |
| Secondary Max Current      | 0.83A                                                                                |
| Secondary Markings         | <u>X1-X2-X3-X4</u>                                                                   |
| Secondary Terminals        | Leads                                                                                |
| Primary Taps               | N/A                                                                                  |
| Conductor Material         | Copper                                                                               |
| Temperatue Rise            | 80°C                                                                                 |
| Insuation Class            | 130°C (Class B)                                                                      |
| BIL (Insulation) Level     | <u>10kV</u>                                                                          |
| Efficiency (@35% Load) %   | N/A                                                                                  |
| Impedance Range            | <u>5.0 - 7.0%</u>                                                                    |
| Sound (db)                 | 40                                                                                   |
| Enclosure Type             | Type-1 Indoor                                                                        |
| Enclosure Size             | See Enclosure Chart                                                                  |
| Finish/Colour              | Semigloss - Black                                                                    |
| Standards & Certifications | CSA Certified File No. LR34493, UL Listed File No. E110286, ISO 9001:2015 Registered |