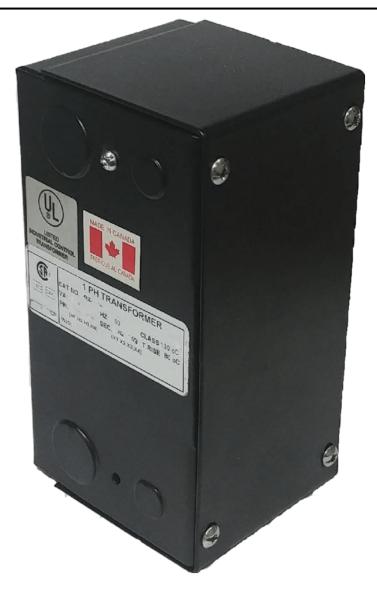

### SCHEMATIC/DIAGRAM AND DIMENSION PICTURES

Single Phase Control Transformer with a capacity of 100VA, transforming 208 Volts to 120/240 Volts