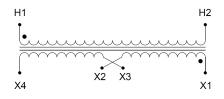

### SCHEMATIC/DIAGRAM AND DIMENSION PICTURES

Single Phase Control Transformer with a capacity of 100VA, transforming 208 Volts to 120/240 Volts

#### **PRODUCT SPECIFICATIONS**

| Weight                     | 5 lbs                                                                                   |
|----------------------------|-----------------------------------------------------------------------------------------|
| Phases                     | 1                                                                                       |
| Connection                 | 1Ph-CT-SD-SD                                                                            |
| Primary Voltage            | <u>208</u>                                                                              |
| Primary Max Current        | <u>0.48A</u>                                                                            |
| Primary Markings           | <u>H1-H2</u>                                                                            |
| Primary Terminals          | <u>Leads</u>                                                                            |
| Secondary Voltage          | <u>120/240</u>                                                                          |
| Secondary Max Current      | <u>0.83A</u>                                                                            |
| Secondary Markings         | <u>X1-X2-X3-X4</u>                                                                      |
| Secondary Terminals        | <u>Leads</u>                                                                            |
| Primary Taps               | <u>N/A</u>                                                                              |
| Conductor Material         | <u>Copper</u>                                                                           |
| Temperatue Rise            | <u>80°C</u>                                                                             |
| Insuation Class            | <u>130°C (Class B)</u>                                                                  |
| BIL (Insulation) Level     | <u>10kV</u>                                                                             |
| Efficiency (@35% Load) %   | <u>N/A</u>                                                                              |
| Impedance Range            | <u>5.0 – 7.0%</u>                                                                       |
| Sound (db)                 | <u>40</u>                                                                               |
| Enclosure Type             | <u>Type-1 Indoor</u>                                                                    |
| Enclosure Size             | See Enclosure Chart                                                                     |
| Finish/Colour              | <u>Semigloss – Black</u>                                                                |
| Standards & Certifications | CSA Certified File No. LR34493, UL Listed File No. E110286, ISO 9001:2015<br>Registered |