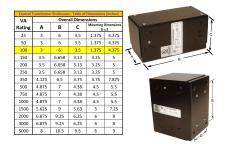

### SCHEMATIC/DIAGRAM AND DIMENSION PICTURES

Single Phase Control Transformer with a capacity of 100VA, transforming 208 Volts to 120/240 Volts