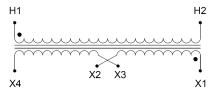

#### SCHEMATIC/DIAGRAM AND DIMENSION PICTURES

Single Phase Control Transformer with a capacity of 100VA, transforming 208 Volts to 120/240 Volts

## **PRODUCT SPECIFICATIONS**

| Weight                     | 5 lbs                                                                                |
|----------------------------|--------------------------------------------------------------------------------------|
| Phases                     | 1                                                                                    |
| Connection                 | 1Ph-CT-SD-SD                                                                         |
| Primary Voltage            | 208                                                                                  |
| Primary Max Current        | <u>0.48A</u>                                                                         |
| Primary Markings           | H1-H2                                                                                |
| Primary Terminals          | Leads                                                                                |
| Secondary Voltage          | 120/240                                                                              |
| Secondary Max Current      | 0.83A                                                                                |
| Secondary Markings         | <u>X1-X2-X3-X4</u>                                                                   |
| Secondary Terminals        | Leads                                                                                |
| Primary Taps               | N/A                                                                                  |
| Conductor Material         | Copper                                                                               |
| Temperatue Rise            | 80°C                                                                                 |
| Insuation Class            | 130°C (Class B)                                                                      |
| BIL (Insulation) Level     | <u>10kV</u>                                                                          |
| Efficiency (@35% Load) %   | N/A                                                                                  |
| Impedance Range            | <u>5.0 - 7.0%</u>                                                                    |
| Sound (db)                 | 40                                                                                   |
| Enclosure Type             | Type-1 Indoor                                                                        |
| Enclosure Size             | See Enclosure Chart                                                                  |
| Finish/Colour              | Semigloss - Black                                                                    |
| Standards & Certifications | CSA Certified File No. LR34493, UL Listed File No. E110286, ISO 9001:2015 Registered |