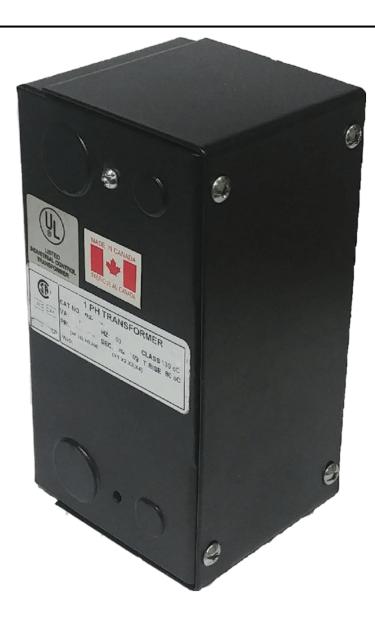

# 100VA 208 VOLTS TO 120/240 VOLTS SINGLE PHASE CONTROL TRANSFORMER

\$171.08 CAD

Single Phase Control Transformer with a capacity of 100VA, transforming 208 Volts to 120/240 Volts

SKU: CE100B-K

**Categories:** Control Transformers

#### SCHEMATIC/DIAGRAM AND DIMENSION PICTURES

Single Phase Control Transformer with a capacity of 100VA, transforming 208 Volts to 120/240 Volts

## 100VA 208 VOLTS TO 120/240 VOLTS SINGLE PHASE CONTROL TRANSFORMER

| VA                   |            |
|----------------------|------------|
| Country/Manufacturer | Canada/RPM |