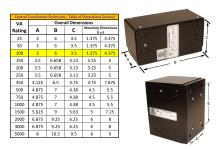

#### SCHEMATIC/DIAGRAM AND DIMENSION PICTURES

Single Phase Control Transformer with a capacity of 100VA, transforming 208 Volts to 120/240 Volts

## **PRODUCT SPECIFICATIONS**

| Weight                     | 5 lbs                                                                                |
|----------------------------|--------------------------------------------------------------------------------------|
| Phases                     | 1                                                                                    |
| Connection                 | 1Ph-CT-SD-SD                                                                         |
| Primary Voltage            | 208                                                                                  |
| Primary Max Current        | <u>0.48A</u>                                                                         |
| Primary Markings           | H1-H2                                                                                |
| Primary Terminals          | Leads                                                                                |
| Secondary Voltage          | 120/240                                                                              |
| Secondary Max Current      | 0.83A                                                                                |
| Secondary Markings         | <u>X1-X2-X3-X4</u>                                                                   |
| Secondary Terminals        | Leads                                                                                |
| Primary Taps               | N/A                                                                                  |
| Conductor Material         | Copper                                                                               |
| Temperatue Rise            | 80°C                                                                                 |
| Insuation Class            | 130°C (Class B)                                                                      |
| BIL (Insulation) Level     | <u>10kV</u>                                                                          |
| Efficiency (@35% Load) %   | N/A                                                                                  |
| Impedance Range            | <u>5.0 - 7.0%</u>                                                                    |
| Sound (db)                 | 40                                                                                   |
| Enclosure Type             | Type-1 Indoor                                                                        |
| Enclosure Size             | See Enclosure Chart                                                                  |
| Finish/Colour              | Semigloss - Black                                                                    |
| Standards & Certifications | CSA Certified File No. LR34493, UL Listed File No. E110286, ISO 9001:2015 Registered |