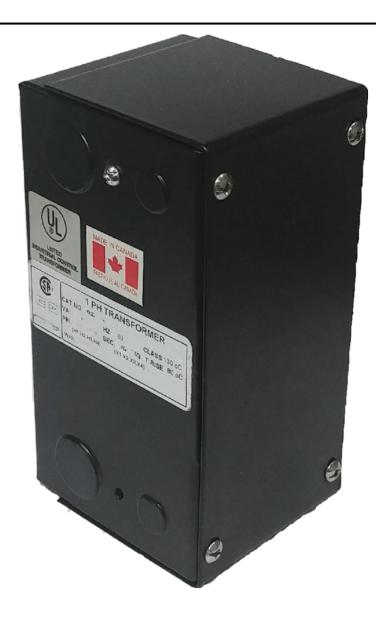

# 100VA 208 VOLTS TO 120/240 VOLTS SINGLE PHASE CONTROL TRANSFORMER

\$171.08 CAD

Single Phase Control Transformer with a capacity of 100VA, transforming 208 Volts to 120/240 Volts

SKU: CE100B-K

**Categories:** Control Transformers

## **PRODUCT SPECIFICATIONS**

| Weight                     | 5 lbs                                                                                |
|----------------------------|--------------------------------------------------------------------------------------|
| Phases                     | 1                                                                                    |
| Connection                 | 1Ph-CT-SD-SD                                                                         |
| Primary Voltage            | 208                                                                                  |
| Primary Max Current        | <u>0.48A</u>                                                                         |
| Primary Markings           | H1-H2                                                                                |
| Primary Terminals          | Leads                                                                                |
| Secondary Voltage          | 120/240                                                                              |
| Secondary Max Current      | 0.83A                                                                                |
| Secondary Markings         | <u>X1-X2-X3-X4</u>                                                                   |
| Secondary Terminals        | Leads                                                                                |
| Primary Taps               | N/A                                                                                  |
| Conductor Material         | Copper                                                                               |
| Temperatue Rise            | 80°C                                                                                 |
| Insuation Class            | 130°C (Class B)                                                                      |
| BIL (Insulation) Level     | <u>10kV</u>                                                                          |
| Efficiency (@35% Load) %   | N/A                                                                                  |
| Impedance Range            | <u>5.0 - 7.0%</u>                                                                    |
| Sound (db)                 | 40                                                                                   |
| Enclosure Type             | Type-1 Indoor                                                                        |
| Enclosure Size             | See Enclosure Chart                                                                  |
| Finish/Colour              | Semigloss - Black                                                                    |
| Standards & Certifications | CSA Certified File No. LR34493, UL Listed File No. E110286, ISO 9001:2015 Registered |