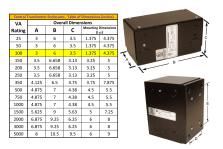

#### SCHEMATIC/DIAGRAM AND DIMENSION PICTURES

Single Phase Control Transformer with a capacity of 100VA, transforming 208 Volts to 120/240 Volts

## **PRODUCT SPECIFICATIONS**

| Weight                     | 5 lbs                                                                                |
|----------------------------|--------------------------------------------------------------------------------------|
| Phases                     | 1                                                                                    |
| Connection                 | 1Ph-CT-SD-SD                                                                         |
| Primary Voltage            | 208                                                                                  |
| Primary Max Current        | <u>0.48A</u>                                                                         |
| Primary Markings           | H1-H2                                                                                |
| Primary Terminals          | Leads                                                                                |
| Secondary Voltage          | 120/240                                                                              |
| Secondary Max Current      | 0.83A                                                                                |
| Secondary Markings         | <u>X1-X2-X3-X4</u>                                                                   |
| Secondary Terminals        | Leads                                                                                |
| Primary Taps               | N/A                                                                                  |
| Conductor Material         | Copper                                                                               |
| Temperatue Rise            | 80°C                                                                                 |
| Insuation Class            | 130°C (Class B)                                                                      |
| BIL (Insulation) Level     | <u>10kV</u>                                                                          |
| Efficiency (@35% Load) %   | N/A                                                                                  |
| Impedance Range            | <u>5.0 - 7.0%</u>                                                                    |
| Sound (db)                 | 40                                                                                   |
| Enclosure Type             | Type-1 Indoor                                                                        |
| Enclosure Size             | See Enclosure Chart                                                                  |
| Finish/Colour              | Semigloss - Black                                                                    |
| Standards & Certifications | CSA Certified File No. LR34493, UL Listed File No. E110286, ISO 9001:2015 Registered |