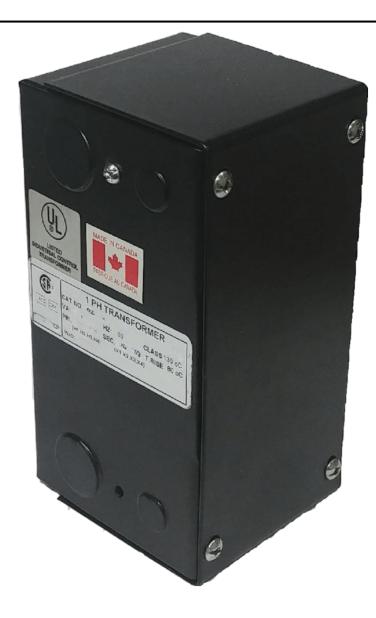

#### SCHEMATIC/DIAGRAM AND DIMENSION PICTURES

Single Phase Control Transformer with a capacity of 100VA, transforming 208 Volts to 120/240 Volts

## **PRODUCT SPECIFICATIONS**

| Weight                     | 5 lbs                                                                                |
|----------------------------|--------------------------------------------------------------------------------------|
| Phases                     | 1                                                                                    |
| Connection                 | 1Ph-CT-SD-SD                                                                         |
| Primary Voltage            | 208                                                                                  |
| Primary Max Current        | <u>0.48A</u>                                                                         |
| Primary Markings           | H1-H2                                                                                |
| Primary Terminals          | Leads                                                                                |
| Secondary Voltage          | 120/240                                                                              |
| Secondary Max Current      | 0.83A                                                                                |
| Secondary Markings         | <u>X1-X2-X3-X4</u>                                                                   |
| Secondary Terminals        | Leads                                                                                |
| Primary Taps               | N/A                                                                                  |
| Conductor Material         | Copper                                                                               |
| Temperatue Rise            | 80°C                                                                                 |
| Insuation Class            | 130°C (Class B)                                                                      |
| BIL (Insulation) Level     | <u>10kV</u>                                                                          |
| Efficiency (@35% Load) %   | N/A                                                                                  |
| Impedance Range            | <u>5.0 - 7.0%</u>                                                                    |
| Sound (db)                 | 40                                                                                   |
| Enclosure Type             | Type-1 Indoor                                                                        |
| Enclosure Size             | See Enclosure Chart                                                                  |
| Finish/Colour              | Semigloss - Black                                                                    |
| Standards & Certifications | CSA Certified File No. LR34493, UL Listed File No. E110286, ISO 9001:2015 Registered |