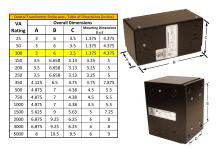

#### SCHEMATIC/DIAGRAM AND DIMENSION PICTURES

Single Phase Control Transformer with a capacity of 100VA, transforming 208 Volts to 120/240 Volts