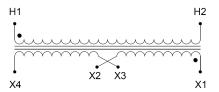

#### SCHEMATIC/DIAGRAM AND DIMENSION PICTURES

Single Phase Control Transformer with a capacity of 100VA, transforming 208 Volts to 120/240 Volts

## **PRODUCT SPECIFICATIONS**

| Weight                     | 5 lbs                                                                                |
|----------------------------|--------------------------------------------------------------------------------------|
| Phases                     | 1                                                                                    |
| Connection                 | 1Ph-CT-SD-SD                                                                         |
| Primary Voltage            | 208                                                                                  |
| Primary Max Current        | <u>0.48A</u>                                                                         |
| Primary Markings           | H1-H2                                                                                |
| Primary Terminals          | Leads                                                                                |
| Secondary Voltage          | 120/240                                                                              |
| Secondary Max Current      | 0.83A                                                                                |
| Secondary Markings         | <u>X1-X2-X3-X4</u>                                                                   |
| Secondary Terminals        | Leads                                                                                |
| Primary Taps               | N/A                                                                                  |
| Conductor Material         | Copper                                                                               |
| Temperatue Rise            | 80°C                                                                                 |
| Insuation Class            | 130°C (Class B)                                                                      |
| BIL (Insulation) Level     | <u>10kV</u>                                                                          |
| Efficiency (@35% Load) %   | N/A                                                                                  |
| Impedance Range            | <u>5.0 - 7.0%</u>                                                                    |
| Sound (db)                 | 40                                                                                   |
| Enclosure Type             | Type-1 Indoor                                                                        |
| Enclosure Size             | See Enclosure Chart                                                                  |
| Finish/Colour              | Semigloss - Black                                                                    |
| Standards & Certifications | CSA Certified File No. LR34493, UL Listed File No. E110286, ISO 9001:2015 Registered |