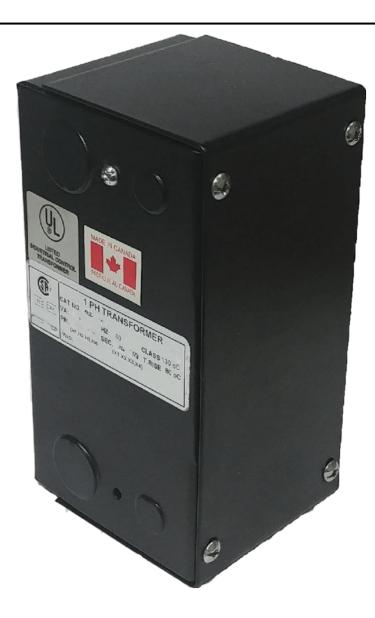

#### SCHEMATIC/DIAGRAM AND DIMENSION PICTURES

Single Phase Control Transformer with a capacity of 100VA, transforming 208 Volts to 120/240 Volts

#### **PRODUCT SPECIFICATIONS**

| PRODUCT SPECIFICATIONS     |                                                                                       |
|----------------------------|---------------------------------------------------------------------------------------|
| Weight                     | 5 lbs                                                                                 |
| Phases                     | 1                                                                                     |
| Connection                 | 1Ph-CT-SD-SD                                                                          |
| Primary Voltage            | 208                                                                                   |
| Primary Max Current        | <u>0.48A</u>                                                                          |
| Primary Markings           | <u>H1-H2</u>                                                                          |
| Primary Terminals          | <u>Leads</u>                                                                          |
| Secondary Voltage          | 120/240                                                                               |
| Secondary Max Current      | <u>0.83A</u>                                                                          |
| Secondary Markings         | <u>X1-X2-X3-X4</u>                                                                    |
| Secondary Terminals        | <u>Leads</u>                                                                          |
| Primary Taps               | N/A                                                                                   |
| Conductor Material         | Copper                                                                                |
| Temperatue Rise            | 80°C                                                                                  |
| Insuation Class            | 130°C (Class B)                                                                       |
| BIL (Insulation) Level     | <u>10kV</u>                                                                           |
| Efficiency (@35% Load) %   | N/A                                                                                   |
| Impedance Range            | <u>5.0 – 7.0%</u>                                                                     |
| Sound (db)                 | 40                                                                                    |
| Enclosure Type             | Type-1 Indoor                                                                         |
| Enclosure Size             | See Enclosure Chart                                                                   |
| Finish/Colour              | Semigloss - Black                                                                     |
| Standards & Certifications | CSA Certified File No. LR34493, UL Listed File No. E110286, ISO 9001:2015  Registered |