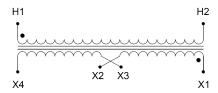

#### SCHEMATIC/DIAGRAM AND DIMENSION PICTURES

Single Phase Control Transformer with a capacity of 100VA, transforming 208 Volts to 120/240 Volts

#### **PRODUCT SPECIFICATIONS**

| PRODUCT SPECIFICATIONS     |                                                                                       |
|----------------------------|---------------------------------------------------------------------------------------|
| Weight                     | 5 lbs                                                                                 |
| Phases                     | 1                                                                                     |
| Connection                 | 1Ph-CT-SD-SD                                                                          |
| Primary Voltage            | 208                                                                                   |
| Primary Max Current        | <u>0.48A</u>                                                                          |
| Primary Markings           | <u>H1-H2</u>                                                                          |
| Primary Terminals          | <u>Leads</u>                                                                          |
| Secondary Voltage          | 120/240                                                                               |
| Secondary Max Current      | <u>0.83A</u>                                                                          |
| Secondary Markings         | <u>X1-X2-X3-X4</u>                                                                    |
| Secondary Terminals        | <u>Leads</u>                                                                          |
| Primary Taps               | N/A                                                                                   |
| Conductor Material         | Copper                                                                                |
| Temperatue Rise            | 80°C                                                                                  |
| Insuation Class            | 130°C (Class B)                                                                       |
| BIL (Insulation) Level     | <u>10kV</u>                                                                           |
| Efficiency (@35% Load) %   | N/A                                                                                   |
| Impedance Range            | <u>5.0 – 7.0%</u>                                                                     |
| Sound (db)                 | 40                                                                                    |
| Enclosure Type             | Type-1 Indoor                                                                         |
| Enclosure Size             | See Enclosure Chart                                                                   |
| Finish/Colour              | Semigloss - Black                                                                     |
| Standards & Certifications | CSA Certified File No. LR34493, UL Listed File No. E110286, ISO 9001:2015  Registered |