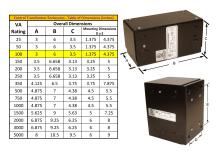

#### SCHEMATIC/DIAGRAM AND DIMENSION PICTURES

Single Phase Control Transformer with a capacity of 100VA, transforming 208 Volts to 120/240 Volts