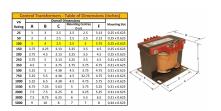

#### SCHEMATIC/DIAGRAM AND DIMENSION PICTURES

Single Phase Control Transformer with a capacity of 100VA, transforming 208 Volts to 120/240 Volts

### **PRODUCT SPECIFICATIONS**

| PRODUCT SPECIFICATIONS     |                                                                                      |
|----------------------------|--------------------------------------------------------------------------------------|
| Weight                     | 5 lbs                                                                                |
| Phases                     | 1                                                                                    |
| Connection                 | 1Ph-CT-SD-SD                                                                         |
| Primary Voltage            | 208                                                                                  |
| Primary Max Current        | <u>0.48A</u>                                                                         |
| Primary Markings           | <u>H1-H2</u>                                                                         |
| Primary Terminals          | <u>Terminals</u>                                                                     |
| Secondary Voltage          | 120/240                                                                              |
| Secondary Max Current      | <u>0.83A</u>                                                                         |
| Secondary Markings         | <u>X1-X2-X3-X4</u>                                                                   |
| Secondary Terminals        | <u>Terminals</u>                                                                     |
| Primary Taps               | N/A                                                                                  |
| Conductor Material         | Copper                                                                               |
| Temperatue Rise            | 80°C                                                                                 |
| Insuation Class            | 130°C (Class B)                                                                      |
| BIL (Insulation) Level     | <u>10kV</u>                                                                          |
| Efficiency (@35% Load) %   | N/A                                                                                  |
| Impedance Range            | <u>5.0 - 7.0%</u>                                                                    |
| Sound (db)                 | 40                                                                                   |
| Enclosure Type             | Core & Coil                                                                          |
| Enclosure Size             | See Core & Coil Chart                                                                |
| Finish/Colour              | N/A                                                                                  |
| Standards & Certifications | CSA Certified File No. LR34493, UL Listed File No. E110286, ISO 9001:2015 Registered |