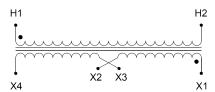

#### SCHEMATIC/DIAGRAM AND DIMENSION PICTURES

Single Phase Control Transformer with a capacity of 100VA, transforming 208 Volts to 120/240 Volts

### **PRODUCT SPECIFICATIONS**

| PRODUCT SPECIFICATIONS     |                                                                                      |
|----------------------------|--------------------------------------------------------------------------------------|
| Weight                     | 5 lbs                                                                                |
| Phases                     | 1                                                                                    |
| Connection                 | 1Ph-CT-SD-SD                                                                         |
| Primary Voltage            | 208                                                                                  |
| Primary Max Current        | <u>0.48A</u>                                                                         |
| Primary Markings           | <u>H1-H2</u>                                                                         |
| Primary Terminals          | <u>Terminals</u>                                                                     |
| Secondary Voltage          | 120/240                                                                              |
| Secondary Max Current      | <u>0.83A</u>                                                                         |
| Secondary Markings         | <u>X1-X2-X3-X4</u>                                                                   |
| Secondary Terminals        | <u>Terminals</u>                                                                     |
| Primary Taps               | N/A                                                                                  |
| Conductor Material         | Copper                                                                               |
| Temperatue Rise            | 80°C                                                                                 |
| Insuation Class            | 130°C (Class B)                                                                      |
| BIL (Insulation) Level     | <u>10kV</u>                                                                          |
| Efficiency (@35% Load) %   | N/A                                                                                  |
| Impedance Range            | <u>5.0 - 7.0%</u>                                                                    |
| Sound (db)                 | 40                                                                                   |
| Enclosure Type             | Core & Coil                                                                          |
| Enclosure Size             | See Core & Coil Chart                                                                |
| Finish/Colour              | N/A                                                                                  |
| Standards & Certifications | CSA Certified File No. LR34493, UL Listed File No. E110286, ISO 9001:2015 Registered |