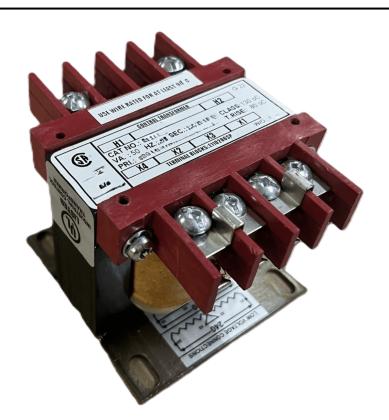

# 100VA 208 VOLTS TO 120/240 VOLTS SINGLE PHASE CONTROL TRANSFORMER

\$131.04 CAD

Single Phase Control Transformer with a capacity of 100VA, transforming 208 Volts to 120/240 Volts

**SKU:** CS100B-K

**Categories:** Control Transformers

#### SCHEMATIC/DIAGRAM AND DIMENSION PICTURES

Single Phase Control Transformer with a capacity of 100VA, transforming 208 Volts to 120/240 Volts