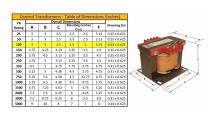

#### SCHEMATIC/DIAGRAM AND DIMENSION PICTURES

Single Phase Control Transformer with a capacity of 100VA, transforming 208 Volts to 120/240 Volts

### **PRODUCT SPECIFICATIONS**

| PRODUCT SPECIFICATIONS     |                                                                                      |
|----------------------------|--------------------------------------------------------------------------------------|
| Weight                     | 5 lbs                                                                                |
| Phases                     | 1                                                                                    |
| Connection                 | 1Ph-CT-SD-SD                                                                         |
| Primary Voltage            | 208                                                                                  |
| Primary Max Current        | <u>0.48A</u>                                                                         |
| Primary Markings           | <u>H1-H2</u>                                                                         |
| Primary Terminals          | <u>Terminals</u>                                                                     |
| Secondary Voltage          | 120/240                                                                              |
| Secondary Max Current      | <u>0.83A</u>                                                                         |
| Secondary Markings         | <u>X1-X2-X3-X4</u>                                                                   |
| Secondary Terminals        | <u>Terminals</u>                                                                     |
| Primary Taps               | N/A                                                                                  |
| Conductor Material         | Copper                                                                               |
| Temperatue Rise            | 80°C                                                                                 |
| Insuation Class            | 130°C (Class B)                                                                      |
| BIL (Insulation) Level     | <u>10kV</u>                                                                          |
| Efficiency (@35% Load) %   | N/A                                                                                  |
| Impedance Range            | <u>5.0 - 7.0%</u>                                                                    |
| Sound (db)                 | 40                                                                                   |
| Enclosure Type             | Core & Coil                                                                          |
| Enclosure Size             | See Core & Coil Chart                                                                |
| Finish/Colour              | N/A                                                                                  |
| Standards & Certifications | CSA Certified File No. LR34493, UL Listed File No. E110286, ISO 9001:2015 Registered |