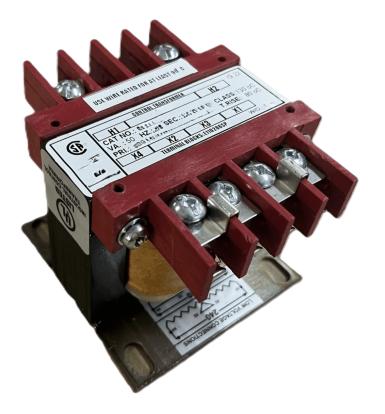

## \$131.04 CAD

Single Phase Control Transformer with a capacity of 100VA, transforming 208 Volts to 120/240 Volts

SKU: CS100B-K Categories: <u>Control Transformers</u>

#### **PRODUCT SPECIFICATIONS**

| Weight                     | 5 lbs                                                                                                 |
|----------------------------|-------------------------------------------------------------------------------------------------------|
| Phases                     | 1                                                                                                     |
| Connection                 | <u>1Ph-CT-SD-SD</u>                                                                                   |
| Primary Voltage            | <u>208</u>                                                                                            |
| Primary Max Current        | <u>0.48A</u>                                                                                          |
| Primary Markings           | <u>H1-H2</u>                                                                                          |
| Primary Terminals          | <u>Terminals</u>                                                                                      |
| Secondary Voltage          | <u>120/240</u>                                                                                        |
| Secondary Max Current      | <u>0.83A</u>                                                                                          |
| Secondary Markings         | <u>X1-X2-X3-X4</u>                                                                                    |
| Secondary Terminals        | <u>Terminals</u>                                                                                      |
| Primary Taps               | N/A                                                                                                   |
| Conductor Material         | <u>Copper</u>                                                                                         |
| Temperatue Rise            | <u>80°C</u>                                                                                           |
| Insuation Class            | <u>130°C (Class B)</u>                                                                                |
| BIL (Insulation) Level     | <u>10kV</u>                                                                                           |
| Efficiency (@35% Load) %   | <u>N/A</u>                                                                                            |
| Impedance Range            | <u>5.0 – 7.0%</u>                                                                                     |
| Sound (db)                 | <u>40</u>                                                                                             |
| Enclosure Type             | Core & Coil                                                                                           |
| Enclosure Size             | See Core & Coil Chart                                                                                 |
| Finish/Colour              | N/A                                                                                                   |
| Standards & Certifications | <u>CSA Certified File No. LR34493, UL Listed File No. E110286, ISO 9001:2015</u><br><u>Registered</u> |