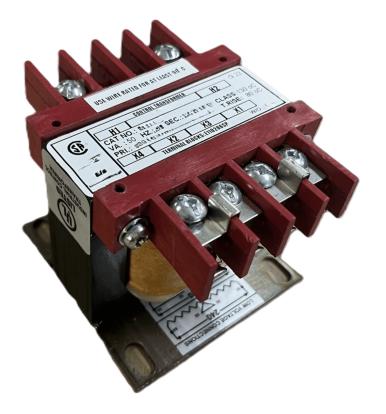

## \$131.04 CAD

Single Phase Control Transformer with a capacity of 100VA, transforming 208 Volts to 120/240 Volts

SKU: CS100B-K Categories: <u>Control Transformers</u>

### SCHEMATIC/DIAGRAM AND DIMENSION PICTURES

Single Phase Control Transformer with a capacity of 100VA, transforming 208 Volts to 120/240 Volts

**OFFICIAL QUOTE** 