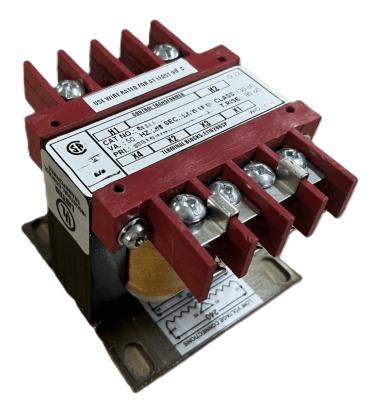

## \$131.04 CAD

Single Phase Control Transformer with a capacity of 100VA, transforming 208 Volts to 120/240 Volts

SKU: CS100B-K Categories: <u>Control Transformers</u>

#### **PRODUCT SPECIFICATIONS**

| Weight                     | 5 lbs                                                                                                 |
|----------------------------|-------------------------------------------------------------------------------------------------------|
| Phases                     | 1                                                                                                     |
| Connection                 | <u>1Ph-CT-SD-SD</u>                                                                                   |
| Primary Voltage            | <u>208</u>                                                                                            |
| Primary Max Current        | <u>0.48A</u>                                                                                          |
| Primary Markings           | <u>H1-H2</u>                                                                                          |
| Primary Terminals          | Terminals                                                                                             |
| Secondary Voltage          | <u>120/240</u>                                                                                        |
| Secondary Max Current      | <u>0.83A</u>                                                                                          |
| Secondary Markings         | <u>X1-X2-X3-X4</u>                                                                                    |
| Secondary Terminals        | <u>Terminals</u>                                                                                      |
| Primary Taps               | N/A                                                                                                   |
| Conductor Material         | <u>Copper</u>                                                                                         |
| Temperatue Rise            | <u>80°C</u>                                                                                           |
| Insuation Class            | <u>130°C (Class B)</u>                                                                                |
| BIL (Insulation) Level     | <u>10kV</u>                                                                                           |
| Efficiency (@35% Load) %   | N/A                                                                                                   |
| Impedance Range            | <u>5.0 – 7.0%</u>                                                                                     |
| Sound (db)                 | <u>40</u>                                                                                             |
| Enclosure Type             | Core & Coil                                                                                           |
| Enclosure Size             | See Core & Coil Chart                                                                                 |
| Finish/Colour              | N/A                                                                                                   |
| Standards & Certifications | <u>CSA Certified File No. LR34493, UL Listed File No. E110286, ISO 9001:2015</u><br><u>Registered</u> |