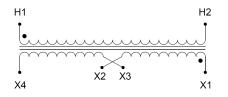

### SCHEMATIC/DIAGRAM AND DIMENSION PICTURES

Single Phase Control Transformer with a capacity of 100VA, transforming 208 Volts to 120/240 Volts

**OFFICIAL QUOTE** 

#### **PRODUCT SPECIFICATIONS**

| Weight                     | 5 lbs                                                                                                 |
|----------------------------|-------------------------------------------------------------------------------------------------------|
| Phases                     | 1                                                                                                     |
| Connection                 | <u>1Ph-CT-SD-SD</u>                                                                                   |
| Primary Voltage            | <u>208</u>                                                                                            |
| Primary Max Current        | <u>0.48A</u>                                                                                          |
| Primary Markings           | <u>H1-H2</u>                                                                                          |
| Primary Terminals          | Terminals                                                                                             |
| Secondary Voltage          | <u>120/240</u>                                                                                        |
| Secondary Max Current      | <u>0.83A</u>                                                                                          |
| Secondary Markings         | <u>X1-X2-X3-X4</u>                                                                                    |
| Secondary Terminals        | <u>Terminals</u>                                                                                      |
| Primary Taps               | N/A                                                                                                   |
| Conductor Material         | <u>Copper</u>                                                                                         |
| Temperatue Rise            | <u>80°C</u>                                                                                           |
| Insuation Class            | <u>130°C (Class B)</u>                                                                                |
| BIL (Insulation) Level     | <u>10kV</u>                                                                                           |
| Efficiency (@35% Load) %   | N/A                                                                                                   |
| Impedance Range            | <u>5.0 – 7.0%</u>                                                                                     |
| Sound (db)                 | <u>40</u>                                                                                             |
| Enclosure Type             | Core & Coil                                                                                           |
| Enclosure Size             | See Core & Coil Chart                                                                                 |
| Finish/Colour              | N/A                                                                                                   |
| Standards & Certifications | <u>CSA Certified File No. LR34493, UL Listed File No. E110286, ISO 9001:2015</u><br><u>Registered</u> |