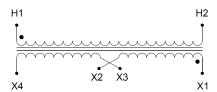

#### SCHEMATIC/DIAGRAM AND DIMENSION PICTURES

Single Phase Control Transformer with a capacity of 100VA, transforming 208 Volts to 120/240 Volts

### **PRODUCT SPECIFICATIONS**

| PRODUCT SPECIFICATIONS     |                                                                                      |
|----------------------------|--------------------------------------------------------------------------------------|
| Weight                     | 5 lbs                                                                                |
| Phases                     | 1                                                                                    |
| Connection                 | 1Ph-CT-SD-SD                                                                         |
| Primary Voltage            | 208                                                                                  |
| Primary Max Current        | <u>0.48A</u>                                                                         |
| Primary Markings           | <u>H1-H2</u>                                                                         |
| Primary Terminals          | <u>Terminals</u>                                                                     |
| Secondary Voltage          | 120/240                                                                              |
| Secondary Max Current      | <u>0.83A</u>                                                                         |
| Secondary Markings         | <u>X1-X2-X3-X4</u>                                                                   |
| Secondary Terminals        | <u>Terminals</u>                                                                     |
| Primary Taps               | N/A                                                                                  |
| Conductor Material         | Copper                                                                               |
| Temperatue Rise            | 80°C                                                                                 |
| Insuation Class            | 130°C (Class B)                                                                      |
| BIL (Insulation) Level     | <u>10kV</u>                                                                          |
| Efficiency (@35% Load) %   | N/A                                                                                  |
| Impedance Range            | <u>5.0 - 7.0%</u>                                                                    |
| Sound (db)                 | 40                                                                                   |
| Enclosure Type             | Core & Coil                                                                          |
| Enclosure Size             | See Core & Coil Chart                                                                |
| Finish/Colour              | N/A                                                                                  |
| Standards & Certifications | CSA Certified File No. LR34493, UL Listed File No. E110286, ISO 9001:2015 Registered |