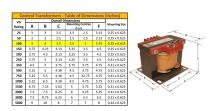

#### SCHEMATIC/DIAGRAM AND DIMENSION PICTURES

Single Phase Control Transformer with a capacity of 100VA, transforming 208 Volts to 120/240 Volts

### **PRODUCT SPECIFICATIONS**

| PRODUCT SPECIFICATIONS     |                                                                                      |
|----------------------------|--------------------------------------------------------------------------------------|
| Weight                     | 5 lbs                                                                                |
| Phases                     | 1                                                                                    |
| Connection                 | 1Ph-CT-SD-SD                                                                         |
| Primary Voltage            | 208                                                                                  |
| Primary Max Current        | <u>0.48A</u>                                                                         |
| Primary Markings           | <u>H1-H2</u>                                                                         |
| Primary Terminals          | <u>Terminals</u>                                                                     |
| Secondary Voltage          | 120/240                                                                              |
| Secondary Max Current      | <u>0.83A</u>                                                                         |
| Secondary Markings         | <u>X1-X2-X3-X4</u>                                                                   |
| Secondary Terminals        | <u>Terminals</u>                                                                     |
| Primary Taps               | N/A                                                                                  |
| Conductor Material         | Copper                                                                               |
| Temperatue Rise            | 80°C                                                                                 |
| Insuation Class            | 130°C (Class B)                                                                      |
| BIL (Insulation) Level     | <u>10kV</u>                                                                          |
| Efficiency (@35% Load) %   | N/A                                                                                  |
| Impedance Range            | <u>5.0 - 7.0%</u>                                                                    |
| Sound (db)                 | 40                                                                                   |
| Enclosure Type             | Core & Coil                                                                          |
| Enclosure Size             | See Core & Coil Chart                                                                |
| Finish/Colour              | N/A                                                                                  |
| Standards & Certifications | CSA Certified File No. LR34493, UL Listed File No. E110286, ISO 9001:2015 Registered |