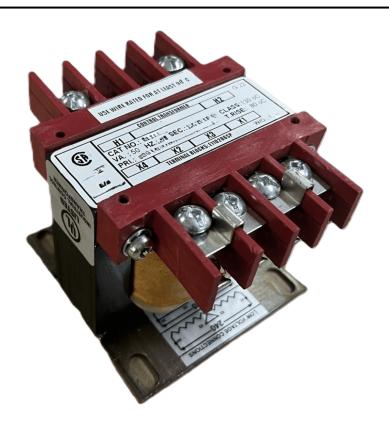

#### SCHEMATIC/DIAGRAM AND DIMENSION PICTURES

Single Phase Control Transformer with a capacity of 100VA, transforming 208 Volts to 120/240 Volts

# 100VA 208 VOLTS TO 120/240 VOLTS SINGLE PHASE CONTROL TRANSFORMER

\$131.04 CAD

Single Phase Control Transformer with a capacity of 100VA, transforming 208 Volts to 120/240 Volts

**SKU:** CS100B-K

**Categories:** Control Transformers